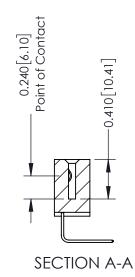

**Mounting Option** 

04-.156 (3.96) Dia. Mounting Holes

**Contact Detail** 

558-90 Degree Bend (Code 541 Contacts) .100 [2.54] Contact Spacing x .200 [5.08] Row Spacing

342 Assembly

THIS IS A C.A.D. GENERATED DRAWING DO NOT MAKE MANUAL REVISIONS TO MASTER. ISSUE NUMBER

ORIGINAL

1

| 342 / 392 Series Card Edge Connector<br>Contact Bend Detail |                                                                                                                                                                                                  | ACAD REFERENCE NO. 342 ENG MASTER |             |                  |        |
|-------------------------------------------------------------|--------------------------------------------------------------------------------------------------------------------------------------------------------------------------------------------------|-----------------------------------|-------------|------------------|--------|
|                                                             |                                                                                                                                                                                                  | DRAWN:                            | J.LEE       | DATE: OCT. 06/09 |        |
|                                                             |                                                                                                                                                                                                  | CHECKED:                          |             | DATE:            |        |
| TORONTO, ONTARIO                                            | THESE DRAWINGS AND SPECIFICATIONS ARE THE PROPERTY OF EDAC INC. AND SHALL NOT BE REPRODUCED, OR COPIED OR USED AS THE BASIS FOR THE MANUFACTURE OR SALE OF APPARATUS WITHOUT WRITTEN PERMISSION. | SCALE:                            | NTS         | SHEET :          | 2 OF 3 |
|                                                             |                                                                                                                                                                                                  | DRAWING                           | NUMBER      |                  | ISSUE  |
| YOUR CONNECTION TO QUALITY & SERVICE                        |                                                                                                                                                                                                  | 3                                 | 42 Assembly |                  | 1      |