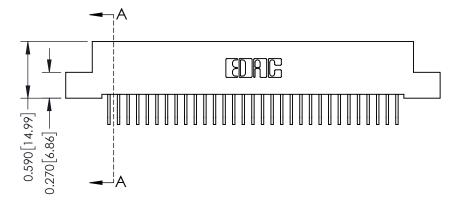

342 Assembly

THIS IS A C.A.D. GENERATED DRAWING DO NOT MAKE MANUAL REVISIONS TO MASTER. ISSUE NUMBER

ORIGINAL

1

| 342 / 392 Series Card Edge Connector<br>Contact Bend Detail |                                                                                                                                                                                                  | ACAD REFERENCE NO. 342 ENG MASTER |             |                  |        |
|-------------------------------------------------------------|--------------------------------------------------------------------------------------------------------------------------------------------------------------------------------------------------|-----------------------------------|-------------|------------------|--------|
|                                                             |                                                                                                                                                                                                  | DRAWN:                            | J.LEE       | DATE: OCT. 06/09 |        |
|                                                             |                                                                                                                                                                                                  | CHECKED:                          |             | DATE:            |        |
| TORONTO, ONTARIO                                            | THESE DRAWINGS AND SPECIFICATIONS ARE THE PROPERTY OF EDAC INC. AND SHALL NOT BE REPRODUCED, OR COPIED OR USED AS THE BASIS FOR THE MANUFACTURE OR SALE OF APPARATUS WITHOUT WRITTEN PERMISSION. | SCALE:                            | NTS         | SHEET :          | 2 OF 3 |
|                                                             |                                                                                                                                                                                                  | DRAWING                           | NUMBER      |                  | ISSUE  |
| YOUR CONNECTION TO QUALITY & SERVICE                        |                                                                                                                                                                                                  | 3                                 | 42 Assembly |                  | 1      |

THIS IS A C.A.D. GENERATED DRAWING DO NOT MAKE MANUAL REVISIONS TO MASTER

ISSUE NUMBER

ORIGINAL

1

| 342 / 392 Card Edge Connector<br>Mounting Options |                                                                                                                                                                                               | ACAD REFERENCE NO. 342 ENG MASTER |                         |        |  |  |
|---------------------------------------------------|-----------------------------------------------------------------------------------------------------------------------------------------------------------------------------------------------|-----------------------------------|-------------------------|--------|--|--|
|                                                   |                                                                                                                                                                                               | DRAWN: J.LEE                      | DATE: <b>OCT. 06/09</b> |        |  |  |
|                                                   |                                                                                                                                                                                               | CHECKED:                          | DATE:                   |        |  |  |
| TORONTO, ONTARIO                                  | THESE DRAWINGS AND SPECIFICATIONS ARE THE PROPERTY OF EDAC INCAND SHALL NOT BE REPRODUCED,OR COPIED OR USED AS THE BASIS FOR THE MANUFACTURE OR SALE OF APPARATUS WITHOUT WRITTEN PERMISSION. | SCALE: NTS                        | SHEET :                 | 3 OF 3 |  |  |
|                                                   |                                                                                                                                                                                               | DRAWING NUMBER                    | •                       | ISSUE  |  |  |
| YOUR CONNECTION TO QUALITY & SERVICE              |                                                                                                                                                                                               | 342 Assembly                      |                         | 1      |  |  |