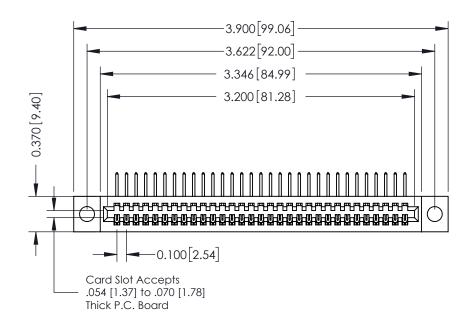

## **See Accompanying Pages for:**

- **Contact Bend Details**
- **Mounting Options**

342 / 392 Card Edge Connector Part Number: 342-031-558-104

YOUR CONNECTION TO QUALITY & SERVICE

342 ENG MASTER J.LEE DATE: OCT. 06/09 SHEET 1 OF 3

342 Assembly

THIS IS A C.A.D. GENERATED DRAWING DO NOT MAKE MANUAL REVISIONS TO MASTER. ISSUE NUMBER

ORIGINAL

1

| 342 / 392 Series Card Edge Connector<br>Contact Bend Detail |                                                                                                                                                                                                  | ACAD REFERENCE NO. 342 ENG MASTER |             |                  |        |
|-------------------------------------------------------------|--------------------------------------------------------------------------------------------------------------------------------------------------------------------------------------------------|-----------------------------------|-------------|------------------|--------|
|                                                             |                                                                                                                                                                                                  | DRAWN:                            | J.LEE       | DATE: OCT. 06/09 |        |
|                                                             |                                                                                                                                                                                                  | CHECKED:                          |             | DATE:            |        |
| TORONTO, ONTARIO                                            | THESE DRAWINGS AND SPECIFICATIONS ARE THE PROPERTY OF EDAC INC. AND SHALL NOT BE REPRODUCED, OR COPIED OR USED AS THE BASIS FOR THE MANUFACTURE OR SALE OF APPARATUS WITHOUT WRITTEN PERMISSION. | SCALE:                            | NTS         | SHEET :          | 2 OF 3 |
|                                                             |                                                                                                                                                                                                  | DRAWING                           | NUMBER      |                  | ISSUE  |
| YOUR CONNECTION TO QUALITY & SERVICE                        |                                                                                                                                                                                                  | 3                                 | 42 Assembly |                  | 1      |