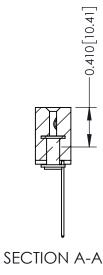

**Mounting Option** 

03-.116 (2.95) I.D. Floating Eyelets

**Contact Detail** 

541-Wire Wrap .025 Sq.(0.64 Sq.) - Tail LG=.760(19.30) .100 [2.54] Contact Spacing x .200 [5.08] Row Spacing

THIS IS A C.A.D. GENERATED DRAWING DO NOT MAKE MANUAL REVISIONS TO MASTER

ISSUE NUMBER

ORIGINAL

1

| 342 / 392 Card Edge Connector<br>Mounting Options |                                                                                                                                                                                               | ACAD REFERENCE NO. 342 ENG MASTER |                         |        |  |  |
|---------------------------------------------------|-----------------------------------------------------------------------------------------------------------------------------------------------------------------------------------------------|-----------------------------------|-------------------------|--------|--|--|
|                                                   |                                                                                                                                                                                               | DRAWN: J.LEE                      | DATE: <b>OCT. 06/09</b> |        |  |  |
|                                                   |                                                                                                                                                                                               | CHECKED:                          | DATE:                   |        |  |  |
| TORONTO, ONTARIO                                  | THESE DRAWINGS AND SPECIFICATIONS ARE THE PROPERTY OF EDAC INCAND SHALL NOT BE REPRODUCED,OR COPIED OR USED AS THE BASIS FOR THE MANUFACTURE OR SALE OF APPARATUS WITHOUT WRITTEN PERMISSION. | SCALE: NTS                        | SHEET :                 | 3 OF 3 |  |  |
|                                                   |                                                                                                                                                                                               | DRAWING NUMBER                    | •                       | ISSUE  |  |  |
| YOUR CONNECTION TO QUALITY & SERVICE              |                                                                                                                                                                                               | 342 Assembly                      |                         | 1      |  |  |