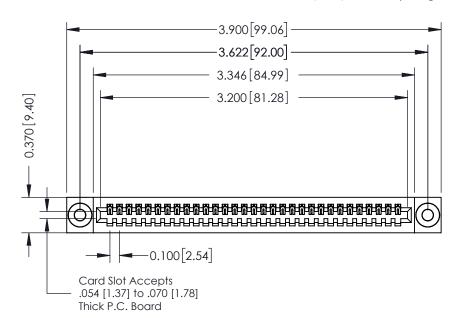

## **See Accompanying Pages for:**

- **Contact Bend Details**
- **Mounting Options**

342 / 392 Card Edge Connector Part Number: 342-031-541-103

YOUR CONNECTION TO QUALITY & SERVICE

J.LEE DATE: OCT. 06/09 SHEET 1 OF 3