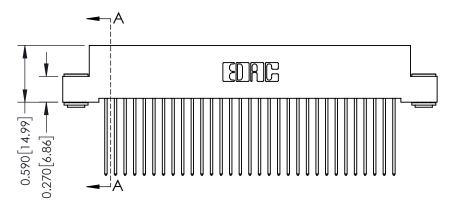

342 Assembly

342 ENG MASTER

THIS IS A C.A.D. GENERATED DRAWING DO NOT MAKE MANUAL REVISIONS TO MASTER. ISSUE NUMBER

ORIGINAL

1

| 342 / 392 Series Card Edge Connector<br>Contact Bend Detail |                                                                                                                                                                                                  | ACAD REFERENCE NO. 342 ENG MASTER |             |                  |        |
|-------------------------------------------------------------|--------------------------------------------------------------------------------------------------------------------------------------------------------------------------------------------------|-----------------------------------|-------------|------------------|--------|
|                                                             |                                                                                                                                                                                                  | DRAWN:                            | J.LEE       | DATE: OCT. 06/09 |        |
|                                                             |                                                                                                                                                                                                  | CHECKED:                          |             | DATE:            |        |
| TORONTO, ONTARIO                                            | THESE DRAWINGS AND SPECIFICATIONS ARE THE PROPERTY OF EDAC INC. AND SHALL NOT BE REPRODUCED, OR COPIED OR USED AS THE BASIS FOR THE MANUFACTURE OR SALE OF APPARATUS WITHOUT WRITTEN PERMISSION. | SCALE:                            | NTS         | SHEET :          | 2 OF 3 |
|                                                             |                                                                                                                                                                                                  | DRAWING                           | NUMBER      |                  | ISSUE  |
| YOUR CONNECTION TO QUALITY & SERVICE                        |                                                                                                                                                                                                  | 3                                 | 42 Assembly |                  | 1      |