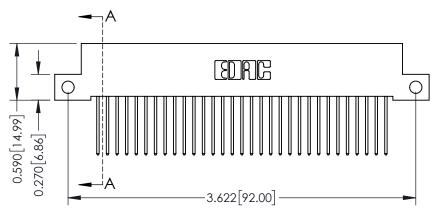

342 Assembly

THIS IS A C.A.D. GENERATED DRAWING DO NOT MAKE MANUAL REVISIONS TO MASTER. ISSUE NUMBER

ORIGINAL

1

| 342 / 392 Series Card Edge Connector<br>Contact Bend Detail |                                                                                                                                                                                                  | ACAD REFERENCE NO. 342 ENG MASTER |             |                  |        |
|-------------------------------------------------------------|--------------------------------------------------------------------------------------------------------------------------------------------------------------------------------------------------|-----------------------------------|-------------|------------------|--------|
|                                                             |                                                                                                                                                                                                  | DRAWN:                            | J.LEE       | DATE: OCT. 06/09 |        |
|                                                             |                                                                                                                                                                                                  | CHECKED:                          |             | DATE:            |        |
| TORONTO, ONTARIO                                            | THESE DRAWINGS AND SPECIFICATIONS ARE THE PROPERTY OF EDAC INC. AND SHALL NOT BE REPRODUCED, OR COPIED OR USED AS THE BASIS FOR THE MANUFACTURE OR SALE OF APPARATUS WITHOUT WRITTEN PERMISSION. | SCALE:                            | NTS         | SHEET :          | 2 OF 3 |
|                                                             |                                                                                                                                                                                                  | DRAWING                           | NUMBER      |                  | ISSUE  |
| YOUR CONNECTION TO QUALITY & SERVICE                        |                                                                                                                                                                                                  | 3                                 | 42 Assembly |                  | 1      |

THIS IS A C.A.D. GENERATED DRAWING DO NOT MAKE MANUAL REVISIONS TO MASTER

ISSUE NUMBER

ORIGINAL

1

| 342 / 392 Card Edge Connector<br>Mounting Options |                                                                                                                                                                                               | ACAD REFERENCE NO. 342 ENG MASTER |                         |        |  |  |
|---------------------------------------------------|-----------------------------------------------------------------------------------------------------------------------------------------------------------------------------------------------|-----------------------------------|-------------------------|--------|--|--|
|                                                   |                                                                                                                                                                                               | DRAWN: J.LEE                      | DATE: <b>OCT. 06/09</b> |        |  |  |
|                                                   |                                                                                                                                                                                               | CHECKED:                          | DATE:                   |        |  |  |
| TORONTO, ONTARIO                                  | THESE DRAWINGS AND SPECIFICATIONS ARE THE PROPERTY OF EDAC INCAND SHALL NOT BE REPRODUCED,OR COPIED OR USED AS THE BASIS FOR THE MANUFACTURE OR SALE OF APPARATUS WITHOUT WRITTEN PERMISSION. | SCALE: NTS                        | SHEET :                 | 3 OF 3 |  |  |
|                                                   |                                                                                                                                                                                               | DRAWING NUMBER                    | •                       | ISSUE  |  |  |
| YOUR CONNECTION TO QUALITY & SERVICE              |                                                                                                                                                                                               | 342 Assembly                      |                         | 1      |  |  |