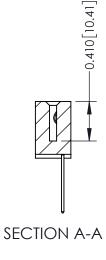

**Mounting Option** 

12-.128 (3.25) Dia. Side Mounting Holes

**Contact Detail** 

540-Wire Wrap .025 Sq.(0.64 Sq.) - Tail LG=.570(14.48) .100 [2.54] Contact Spacing x .200 [5.08] Row Spacing

342 Assembly

THIS IS A C.A.D. GENERATED DRAWING DO NOT MAKE MANUAL REVISIONS TO MASTER. ISSUE NUMBER

ORIGINAL

1

| 342 / 392 Series Card Edge Connector<br>Contact Bend Detail |                                                                                                                                                                                                  | ACAD REFERENCE NO. 342 ENG MASTER |             |                  |        |
|-------------------------------------------------------------|--------------------------------------------------------------------------------------------------------------------------------------------------------------------------------------------------|-----------------------------------|-------------|------------------|--------|
|                                                             |                                                                                                                                                                                                  | DRAWN:                            | J.LEE       | DATE: OCT. 06/09 |        |
|                                                             |                                                                                                                                                                                                  | CHECKED:                          |             | DATE:            |        |
| TORONTO, ONTARIO                                            | THESE DRAWINGS AND SPECIFICATIONS ARE THE PROPERTY OF EDAC INC. AND SHALL NOT BE REPRODUCED, OR COPIED OR USED AS THE BASIS FOR THE MANUFACTURE OR SALE OF APPARATUS WITHOUT WRITTEN PERMISSION. | SCALE:                            | NTS         | SHEET :          | 2 OF 3 |
|                                                             |                                                                                                                                                                                                  | DRAWING                           | NUMBER      |                  | ISSUE  |
| YOUR CONNECTION TO QUALITY & SERVICE                        |                                                                                                                                                                                                  | 3                                 | 42 Assembly |                  | 1      |