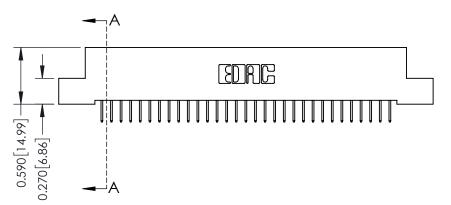

THIS IS A C.A.D. GENERATED DRAWING DO NOT MAKE MANUAL REVISIONS TO MASTER. ISSUE NUMBER

ORIGINAL

1

| 342 / 392 Series Card Edge Connector<br>Contact Bend Detail |                                                                                                                                                                                                  | ACAD REFERENCE NO. 342 ENG MASTER |             |                  |        |
|-------------------------------------------------------------|--------------------------------------------------------------------------------------------------------------------------------------------------------------------------------------------------|-----------------------------------|-------------|------------------|--------|
|                                                             |                                                                                                                                                                                                  | DRAWN:                            | J.LEE       | DATE: OCT. 06/09 |        |
|                                                             |                                                                                                                                                                                                  | CHECKED:                          |             | DATE:            |        |
| TORONTO, ONTARIO                                            | THESE DRAWINGS AND SPECIFICATIONS ARE THE PROPERTY OF EDAC INC. AND SHALL NOT BE REPRODUCED, OR COPIED OR USED AS THE BASIS FOR THE MANUFACTURE OR SALE OF APPARATUS WITHOUT WRITTEN PERMISSION. | SCALE:                            | NTS         | SHEET :          | 2 OF 3 |
|                                                             |                                                                                                                                                                                                  | DRAWING                           | NUMBER      |                  | ISSUE  |
| YOUR CONNECTION TO QUALITY & SERVICE                        |                                                                                                                                                                                                  | 3                                 | 42 Assembly |                  | 1      |