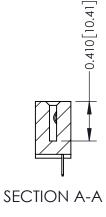

THIS IS A C.A.D. GENERATED DRAWING DO NOT MAKE MANUAL REVISIONS TO MASTER. ISSUE NUMBER

ORIGINAL

1

| 342 / 392 Series Card Edge Connector<br>Contact Bend Detail |                                                                                                                                                                                                  | ACAD REFERENCE NO. 342 ENG MASTER |             |                  |        |
|-------------------------------------------------------------|--------------------------------------------------------------------------------------------------------------------------------------------------------------------------------------------------|-----------------------------------|-------------|------------------|--------|
|                                                             |                                                                                                                                                                                                  | DRAWN:                            | J.LEE       | DATE: OCT. 06/09 |        |
|                                                             |                                                                                                                                                                                                  | CHECKED:                          |             | DATE:            |        |
| TORONTO, ONTARIO                                            | THESE DRAWINGS AND SPECIFICATIONS ARE THE PROPERTY OF EDAC INC. AND SHALL NOT BE REPRODUCED, OR COPIED OR USED AS THE BASIS FOR THE MANUFACTURE OR SALE OF APPARATUS WITHOUT WRITTEN PERMISSION. | SCALE:                            | NTS         | SHEET :          | 2 OF 3 |
|                                                             |                                                                                                                                                                                                  | DRAWING                           | NUMBER      |                  | ISSUE  |
| YOUR CONNECTION TO QUALITY & SERVICE                        |                                                                                                                                                                                                  | 3                                 | 42 Assembly |                  | 1      |