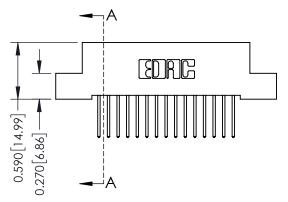

ACAD REFERENCE NO.

0.240 [6.10] Point of Contact

342 Assembly

SECTION A-A

342 ENG MASTER