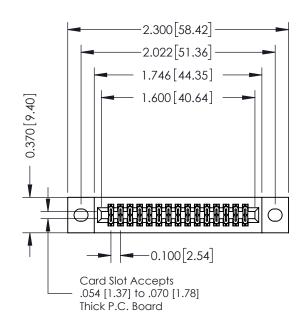

# 342 / 392 Card Edge Connector Part Number: 342-030-523-202

YOUR CONNECTION TO QUALITY & SERVICE

|   | DRAWN: J.LEE   | DATE: OCT. 06/09 |  |  |  |
|---|----------------|------------------|--|--|--|
|   | CHECKED:       | DATE:            |  |  |  |
|   | SCALE: NTS     | SHEET 1 OF 3     |  |  |  |
| D | DRAWING NUMBER | ISSUE            |  |  |  |

ACAD REFERENCE NO.

0.240 [6.10] Point of Contact

342 Assembly

SECTION A-A

342 ENG MASTER