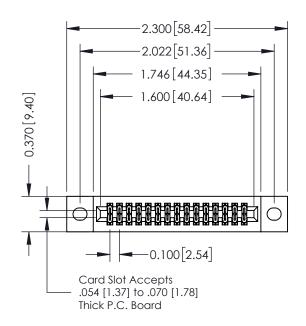

## 342 / 392 Card Edge Connector Part Number: 342-030-500-202

YOUR CONNECTION TO QUALITY & SERVICE

|   | ACAD REFERENCE NO | . 342 ENG MASTER |  |  |  |
|---|-------------------|------------------|--|--|--|
|   | DRAWN: J.LEE      | DATE: OCT. 06/09 |  |  |  |
|   | CHECKED:          | DATE:            |  |  |  |
|   | SCALE: NTS        | SHEET 1 OF 3     |  |  |  |
| 0 | DRAWING NUMBER    | ISSUE            |  |  |  |

## **Contact Detail**

500-Wire Hole .050x.025(1.27x0.64) - Tail LG=.270(6.86) .100 [2.54] Contact Spacing x .200 [5.08] Row Spacing