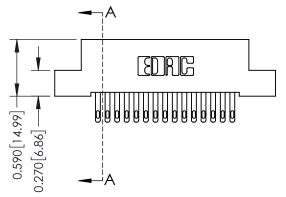

**SECTION A-A** 

THIS IS A C.A.D. GENERATED DRAWING DO NOT MAKE MANUAL REVISIONS TO MASTER. ISSUE NUMBER

ORIGINAL

1

| 342 / 392 Series Card Edge Connector Contact Bend Detail |                                                                                                                                             |          | ACAD REFERENCE NO. 342 ENG MASTER |                  |        |  |
|----------------------------------------------------------|---------------------------------------------------------------------------------------------------------------------------------------------|----------|-----------------------------------|------------------|--------|--|
|                                                          |                                                                                                                                             |          | J.LEE                             | DATE: OCT. 06/09 |        |  |
| Confider bend Defail                                     |                                                                                                                                             | CHECKED: |                                   | DATE:            |        |  |
| EDAC INC                                                 | THESE DRAWINGS AND SPECIFICATIONS<br>ARE THE PROPERTY OF EDAC INC.,AND<br>SHALL NOT BE REPRODUCED,OR COPIED<br>OR USED AS THE BASIS FOR THE | SCALE:   | NTS                               | SHEET :          | 2 OF 3 |  |
| CANADA SHALL NOT BE REPRO                                |                                                                                                                                             | DRAWING  | NUMBER                            |                  | ISSUE  |  |
|                                                          | MANUFACTURE OR SALE OF APPARATUS                                                                                                            | 3        | 42 Assembly                       |                  | 1      |  |

342 Assembly

**Mounting Options** 

**See Accompanying Pages for: Contact Bend Details** 

| 0.240 [6.10]<br>Point of Contact | 0.410[10.41]                                                                                                                                                                                                                                                                                                                                                                                                                                                                                                                                                                                                                                                                                                                                                                                                                                                                                                                                                                                                                                                                                                                                                                                                                                                                                                                                                                                                                                                                                                                                                                                                                                                                                                                                                                                                                                                                                                                                                                                                                                                                                                                  |
|----------------------------------|-------------------------------------------------------------------------------------------------------------------------------------------------------------------------------------------------------------------------------------------------------------------------------------------------------------------------------------------------------------------------------------------------------------------------------------------------------------------------------------------------------------------------------------------------------------------------------------------------------------------------------------------------------------------------------------------------------------------------------------------------------------------------------------------------------------------------------------------------------------------------------------------------------------------------------------------------------------------------------------------------------------------------------------------------------------------------------------------------------------------------------------------------------------------------------------------------------------------------------------------------------------------------------------------------------------------------------------------------------------------------------------------------------------------------------------------------------------------------------------------------------------------------------------------------------------------------------------------------------------------------------------------------------------------------------------------------------------------------------------------------------------------------------------------------------------------------------------------------------------------------------------------------------------------------------------------------------------------------------------------------------------------------------------------------------------------------------------------------------------------------------|
| <u> </u>                         | , in the second |