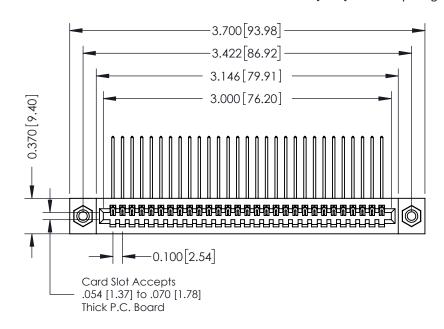

## **Mounting Option** 08-#4-40 Unified Threaded Inserts

**Contact Detail** 

559-90 Degree Bend (Code 541 Contacts) .100 [2.54] Contact Spacing x .200 [5.08] Row Spacing

## **See Accompanying Pages for:**

- **Contact Bend Details**
- **Mounting Options**

342 / 392 Card Edge Connector Part Number: 342-029-559-108

YOUR CONNECTION TO QUALITY & SERVICE

CANADA

342 ENG MASTER J.LEE DATE: OCT. 06/09 SHEET 1 OF 3 NTS