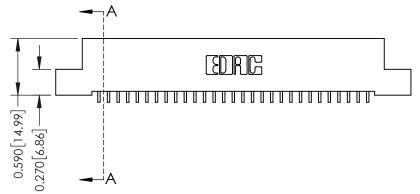

## **Mounting Option** 08-#4-40 Unified Threaded Inserts

**Contact Detail** 

559-90 Degree Bend (Code 541 Contacts) .100 [2.54] Contact Spacing x .200 [5.08] Row Spacing





## 0.410[10.41] **SECTION A-A**

## **See Accompanying Pages for:**

- **Contact Bend Details**
- **Mounting Options**

342 / 392 Card Edge Connector Part Number: 342-029-559-108

YOUR CONNECTION TO QUALITY & SERVICE

CANADA

342 ENG MASTER J.LEE DATE: OCT. 06/09 SHEET 1 OF 3 NTS

342 Assembly

THIS IS A C.A.D. GENERATED DRAWING DO NOT MAKE MANUAL REVISIONS TO MASTER. ISSUE NUMBER

ORIGINAL

1



| 342 / 392 Series Card Edge Connector<br>Contact Bend Detail |                                                                                                                                                                                                  | ACAD REFERENCE NO. 342 ENG MASTER |             |                  |        |
|------------------------------------------------------------