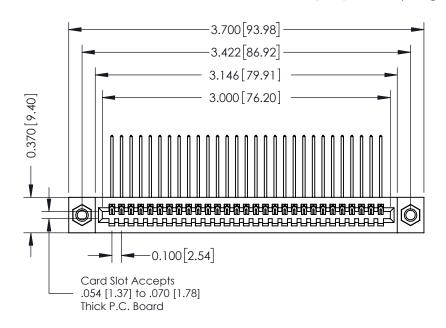

## **See Accompanying Pages for:**

- **Contact Bend Details**
- **Mounting Options**

342 / 392 Card Edge Connector Part Number: 342-029-559-107

YOUR CONNECTION TO QUALITY & SERVICE

CANADA

342 ENG MASTER J.LEE DATE: OCT. 06/09 SHEET 1 OF 3 NTS

342 Assembly

THIS IS A C.A.D. GENERATED DRAWING DO NOT MAKE MANUAL REVISIONS TO MASTER. ISSUE NUMBER

ORIGINAL

1

| 342 / 392 Series Card Edge Connector<br>Contact Bend Detail |                                                                                                                                                                                                  | ACAD REFERENCE NO. 342 ENG MASTER |             |                  |        |
|-------------------------------------------------------------|--------------------------------------------------------------------------------------------------------------------------------------------------------------------------------------------------|-----------------------------------|-------------|------------------|--------|
|                                                             |                                                                                                                                                                                                  | DRAWN:                            | J.LEE       | DATE: OCT. 06/09 |        |
|                                                             |                                                                                                                                                                                                  | CHECKED:                          |             | DATE:            |        |
| TORONTO, ONTARIO                                            | THESE DRAWINGS AND SPECIFICATIONS ARE THE PROPERTY OF EDAC INC. AND SHALL NOT BE REPRODUCED, OR COPIED OR USED AS THE BASIS FOR THE MANUFACTURE OR SALE OF APPARATUS WITHOUT WRITTEN PERMISSION. | SCALE:                            | NTS         | SHEET :          | 2 OF 3 |
|                                                             |                                                                                                                                                                                                  | DRAWING                           | NUMBER      |                  | ISSUE  |
| YOUR CONNECTION TO QUALITY & SERVICE                        |                                                                                                                                                                                                  | 3                                 | 42 Assembly |                  | 1      |