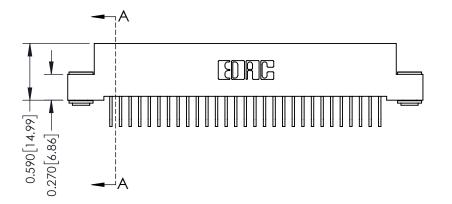

342 Assembly

THIS IS A C.A.D. GENERATED DRAWING DO NOT MAKE MANUAL REVISIONS TO MASTER. ISSUE NUMBER

ORIGINAL

1

| 342 / 392 Series Card Edge Connector |                                                                                                                                                                                                                                                                              |          | ACAD REFERENCE NO. 342 ENG MASTER |                  |        |  |
|--------------------------------------|------------------------------------------------------------------------------------------------------------------------------------------------------------------------------------------------------------------------------------------------------------------------------|----------|-----------------------------------|------------------|--------|--|
| Contact Bend Detail                  |                                                                                                                                                                                                                                                                              | DRAWN:   | J.LEE                             | DATE: OCT. 06/09 |        |  |
|                                      |                                                                                                                                                                                                                                                                              | CHECKED: |                                   | DATE:            |        |  |
| EDAC INC                             | EDAC INC TORONTO, ONTARIO CANADA TO QUALITY & SERVICE TO QUALITY & SERVICE THESE DRAWINGS AND SPECIFICATIONS ARE THE PROPERTY OF EDAC INC., AND SHALL NOT BE REPRODUCED, OR COPIED OR USED AS THE BASIS FOR THE MANUFACTURE OR SALE OF APPARATUS WITHOUT WRITTEN PERMISSION. | SCALE:   | NTS                               | SHEET :          | 2 OF 3 |  |
|                                      |                                                                                                                                                                                                                                                                              | DRAWING  | NUMBER                            |                  | ISSUE  |  |
|                                      |                                                                                                                                                                                                                                                                              | 3        | 42 Assembly                       |                  | 1      |  |