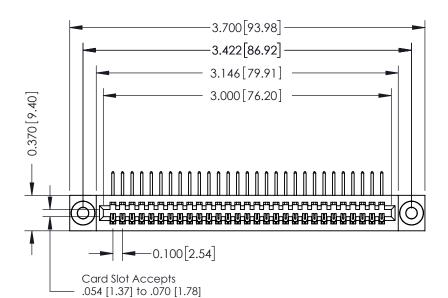

## **See Accompanying Pages for:**

Thick P.C. Board

- **Contact Bend Details**
- **Mounting Options**

342 / 392 Card Edge Connector Part Number: 342-029-558-103

YOUR CONNECTION TO QUALITY & SERVICE

|   | ACAD REFERENCE NO | . 342 ENG MASTER |
|---|-------------------|------------------|
|   | DRAWN: J.LEE      | DATE: OCT. 06/09 |
|   | CHECKED:          | DATE:            |
|   | SCALE: NTS        | SHEET 1 OF 3     |
| ) | DRAWING NUMBER    | ISSUE            |