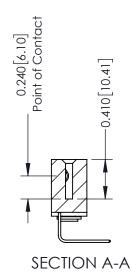

342 Assembly

THIS IS A C.A.D. GENERATED DRAWING DO NOT MAKE MANUAL REVISIONS TO MASTER. ISSUE NUMBER

ORIGINAL

1

| 342 / 392 Series Card Edge Connector |                                                                                                                                                                                                                                                                              |          | ACAD REFERENCE NO. 342 ENG MASTER |                  |        |  |
|--------------------------------------|------------------------------------------------------------------------------------------------------------------------------------------------------------------------------------------------------------------------------------------------------------------------------|----------|-----------------------------------|------------------|--------|--|
| Contact Bend Detail                  |                                                                                                                                                                                                                                                                              | DRAWN:   | J.LEE                             | DATE: OCT. 06/09 |        |  |
|                                      |                                                                                                                                                                                                                                                                              | CHECKED: |                                   | DATE:            |        |  |
| EDAC INC                             | EDAC INC TORONTO, ONTARIO CANADA TO QUALITY & SERVICE TO QUALITY & SERVICE THESE DRAWINGS AND SPECIFICATIONS ARE THE PROPERTY OF EDAC INC., AND SHALL NOT BE REPRODUCED, OR COPIED OR USED AS THE BASIS FOR THE MANUFACTURE OR SALE OF APPARATUS WITHOUT WRITTEN PERMISSION. | SCALE:   | NTS                               | SHEET :          | 2 OF 3 |  |
|                                      |                                                                                                                                                                                                                                                                              | DRAWING  | NUMBER                            |                  | ISSUE  |  |
|                                      |                                                                                                                                                                                                                                                                              | 3        | 42 Assembly                       |                  | 1      |  |