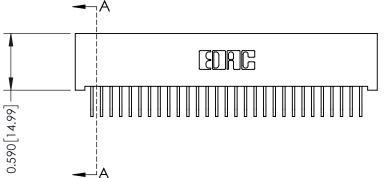

342 Assembly

THIS IS A C.A.D. GENERATED DRAWING DO NOT MAKE MANUAL REVISIONS TO MASTER. ISSUE NUMBER

ORIGINAL

1

| 342 / 392 Series Card Edge Connector<br>Contact Bend Detail |                                                                                                                                                                                                  | ACAD REFERENCE NO. 342 ENG MASTER |             |                  |        |
|-------------------------------------------------------------|--------------------------------------------------------------------------------------------------------------------------------------------------------------------------------------------------|-----------------------------------|-------------|------------------|--------|
|                                                             |                                                                                                                                                                                                  | DRAWN:                            | J.LEE       | DATE: OCT. 06/09 |        |
|                                                             |                                                                                                                                                                                                  | CHECKED:                          |             | DATE:            |        |
| TORONTO, ONTARIO                                            | THESE DRAWINGS AND SPECIFICATIONS ARE THE PROPERTY OF EDAC INC. AND SHALL NOT BE REPRODUCED, OR COPIED OR USED AS THE BASIS FOR THE MANUFACTURE OR SALE OF APPARATUS WITHOUT WRITTEN PERMISSION. | SCALE:                            | NTS         | SHEET :          | 2 OF 3 |
|                                                             |                                                                                                                                                                                                  | DRAWING                           | NUMBER      |                  | ISSUE  |
| YOUR CONNECTION TO QUALITY & SERVICE                        |                                                                                                                                                                                                  | 3                                 | 42 Assembly |                  | 1      |