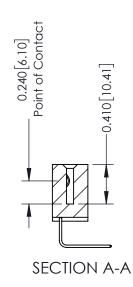

**Mounting Option** 01-No Mounting Lugs

**Contact Detail** 

558-90 Degree Bend (Code 541 Contacts) .100 [2.54] Contact Spacing x .200 [5.08] Row Spacing

342 Assembly

THIS IS A C.A.D. GENERATED DRAWING DO NOT MAKE MANUAL REVISIONS TO MASTER. ISSUE NUMBER

ORIGINAL

1

| 342 / 392 Series Card Edge Connector<br>Contact Bend Detail |                                                                                                                                                                                                  | ACAD REFERENCE NO. 342 ENG MASTER |             |                  |        |
|-------------------------------------------------------------|--------------------------------------------------------------------------------------------------------------------------------------------------------------------------------------------------|-----------------------------------|-------------|------------------|--------|
|                                                             |                                                                                                                                                                                                  | DRAWN:                            | J.LEE       | DATE: OCT. 06/09 |        |
|                                                             |                                                                                                                                                                                                  | CHECKED:                          |             | DATE:            |        |
| TORONTO, ONTARIO                                            | THESE DRAWINGS AND SPECIFICATIONS ARE THE PROPERTY OF EDAC INC. AND SHALL NOT BE REPRODUCED, OR COPIED OR USED AS THE BASIS FOR THE MANUFACTURE OR SALE OF APPARATUS WITHOUT WRITTEN PERMISSION. | SCALE:                            | NTS         | SHEET :          | 2 OF 3 |
|                                                             |                                                                                                                                                                                                  | DRAWING                           | NUMBER      |                  | ISSUE  |
| YOUR CONNECTION TO QUALITY & SERVICE                        |                                                                                                                                                                                                  | 3                                 | 42 Assembly |                  | 1      |