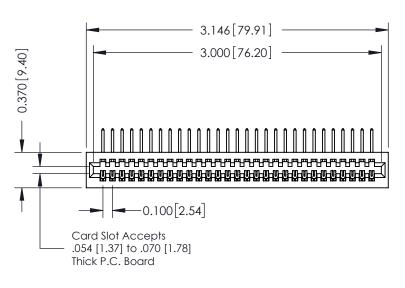

## **See Accompanying Pages for:**

- **Contact Bend Details**
- **Mounting Options**

342 / 392 Card Edge Connector Part Number: 342-029-558-101

YOUR CONNECTION TO QUALITY & SERVICE

CANADA

342 ENG MASTER J.LEE DATE: OCT. 06/09 SHEET 1 OF 3

342 Assembly

THIS IS A C.A.D. GENERATED DRAWING DO NOT MAKE MANUAL REVISIONS TO MASTER. ISSUE NUMBER

ORIGINAL

1

| 342 / 392 Series Card Edge Connector<br>Contact Bend Detail |                                                                                                                                                                                                  | ACAD REFERENCE NO. 342 ENG MASTER |             |                  |        |
|-------------------------------------------------------------|--------------------------------------------------------------------------------------------------------------------------------------------------------------------------------------------------|-----------------------------------|-------------|------------------|--------|
|                                                             |                                                                                                                                                                                                  | DRAWN:                            | J.LEE       | DATE: OCT. 06/09 |        |
|                                                             |                                                                                                                                                                                                  | CHECKED:                          |             | DATE:            |        |
| TORONTO, ONTARIO                                            | THESE DRAWINGS AND SPECIFICATIONS ARE THE PROPERTY OF EDAC INC. AND SHALL NOT BE REPRODUCED, OR COPIED OR USED AS THE BASIS FOR THE MANUFACTURE OR SALE OF APPARATUS WITHOUT WRITTEN PERMISSION. | SCALE:                            | NTS         | SHEET :          | 2 OF 3 |
|                                                             |                                                                                                                                                                                                  | DRAWING                           | NUMBER      |                  | ISSUE  |
| YOUR CONNECTION TO QUALITY & SERVICE                        |                                                                                                                                                                                                  | 3                                 | 42 Assembly |                  | 1      |