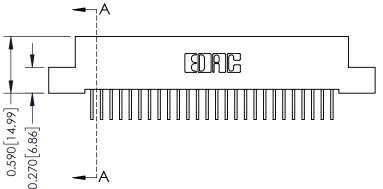

342 Assembly

THIS IS A C.A.D. GENERATED DRAWING DO NOT MAKE MANUAL REVISIONS TO MASTER. ISSUE NUMBER

ORIGINAL

1

| 342 / 392 Series Card Edge Connector<br>Contact Bend Detail |                                                                                                                                   | ACAD REFERENCE NO. 342 ENG MASTER |             |                  |        |
|-------------------------------------------------------------|-----------------------------------------------------------------------------------------------------------------------------------|-----------------------------------|-------------|------------------|--------|
|                                                             |                                                                                                                                   | DRAWN:                            | J.LEE       | DATE: OCT. 06/09 |        |
|                                                             |                                                                                                                                   | CHECKED:                          |             | DATE:            |        |
| EDAC INC                                                    | ARE THE PROPERTY OF EDAC INC.,AND SHALL NOT BE REPRODUCED,OR COPIED OR USED AS THE BASIS FOR THE MANUFACTURE OR SALE OF APPARATUS | SCALE:                            | NTS         | SHEET :          | 2 OF 3 |
| TORONTO, ONTARIO                                            |                                                                                                                                   | DRAWING                           | NUMBER      |                  | ISSUE  |
| YOUR CONNECTION TO QUALITY & SERVICE                        |                                                                                                                                   | 3                                 | 42 Assembly |                  | 1      |