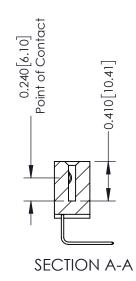

## **Mounting Option** 08-#4-40 Unified Threaded Inserts

**Contact Detail** 

558-90 Degree Bend (Code 541 Contacts) .100 [2.54] Contact Spacing x .200 [5.08] Row Spacing

342 Assembly

THIS IS A C.A.D. GENERATED DRAWING DO NOT MAKE MANUAL REVISIONS TO MASTER. ISSUE NUMBER

ORIGINAL

1

| 342 / 392 Series Card Edge Connector<br>Contact Bend Detail |                                                                                                                                   | ACAD REFERENCE NO. 342 ENG MASTER |             |                  |        |
|-------------------------------------------------------------|-----------------------------------------------------------------------------------------------------------------------------------|-----------------------------------|-------------|------------------|--------|
|                                                             |                                                                                                                                   | DRAWN:                            | J.LEE       | DATE: OCT. 06/09 |        |
|                                                             |                                                                                                                                   | CHECKED:                          |             | DATE:            |        |
| EDAC INC                                                    | ARE THE PROPERTY OF EDAC INC.,AND SHALL NOT BE REPRODUCED,OR COPIED OR USED AS THE BASIS FOR THE MANUFACTURE OR SALE OF APPARATUS | SCALE:                            | NTS         | SHEET :          | 2 OF 3 |
| TORONTO, ONTARIO                                            |                                                                                                                                   | DRAWING                           | NUMBER      |                  | ISSUE  |
| YOUR CONNECTION TO QUALITY & SERVICE                        |                                                                                                                                   | 3                                 | 42 Assembly |                  | 1      |