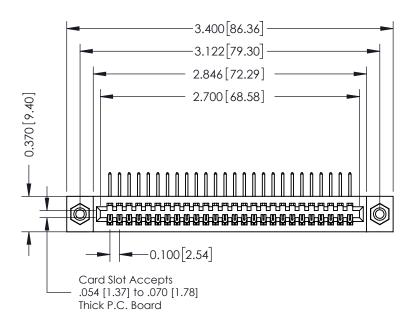

## **See Accompanying Pages for:**

- **Contact Bend Details**
- **Mounting Options**

342 / 392 Card Edge Connector Part Number: 342-026-558-108

YOUR CONNECTION TO QUALITY & SERVICE

| ACAD REFERENCE NO. 342 ENG MASTER |                  |  |  |  |
|-----------------------------------|------------------|--|--|--|
| DRAWN: J.LEE                      | DATE: OCT. 06/09 |  |  |  |
| CHECKED:                          | DATE:            |  |  |  |
| SCALE: NTS                        | SHEET 1 OF 3     |  |  |  |
| DRAWING NUMBER                    | ISSUE            |  |  |  |