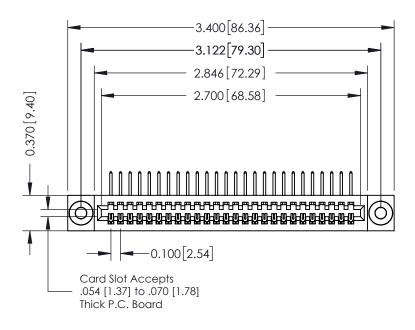

## **See Accompanying Pages for:**

- **Contact Bend Details**
- **Mounting Options**

342 / 392 Card Edge Connector Part Number: 342-026-558-103

YOUR CONNECTION TO QUALITY & SERVICE

342 ENG MASTER J.LEE DATE: OCT. 06/09 SHEET 1 OF 3

342 Assembly

THIS IS A C.A.D. GENERATED DRAWING DO NOT MAKE MANUAL REVISIONS TO MASTER. ISSUE NUMBER

ORIGINAL

1

| 342 / 392 Series Card Edge Connector<br>Contact Bend Detail |                                                                                                                                                                                                  | ACAD REFERENCE NO. 342 ENG MASTER |             |                  |        |
|-------------------------------------------------------------|--------------------------------------------------------------------------------------------------------------------------------------------------------------------------------------------------|-----------------------------------|-------------|------------------|--------|
|                                                             |                                                                                                                                                                                                  | DRAWN:                            | J.LEE       | DATE: OCT. 06/09 |        |
|                                                             |                                                                                                                                                                                                  | CHECKED:                          |             | DATE:            |        |
| TORONTO, ONTARIO                                            | THESE DRAWINGS AND SPECIFICATIONS ARE THE PROPERTY OF EDAC INC. AND SHALL NOT BE REPRODUCED, OR COPIED OR USED AS THE BASIS FOR THE MANUFACTURE OR SALE OF APPARATUS WITHOUT WRITTEN PERMISSION. | SCALE:                            | NTS         | SHEET :          | 2 OF 3 |
|                                                             |                                                                                                                                                                                                  | DRAWING                           | NUMBER      |                  | ISSUE  |
| YOUR CONNECTION TO QUALITY & SERVICE                        |                                                                                                                                                                                                  | 3                                 | 42 Assembly |                  | 1      |