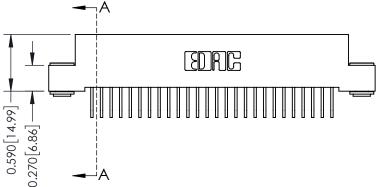

THIS IS A C.A.D. GENERATED DRAWING DO NOT MAKE MANUAL REVISIONS TO MASTER

ISSUE NUMBER

ORIGINAL

1

| 342 / 392 Card Edge Connector<br>Mounting Options |                                                                                                                                                                                               | ACAD REFERENCE NO. 342 ENG MASTER |                         |        |  |  |
|---------------------------------------------------|-----------------------------------------------------------------------------------------------------------------------------------------------------------------------------------------------|-----------------------------------|-------------------------|--------|--|--|
|                                                   |                                                                                                                                                                                               | DRAWN: J.LEE                      | DATE: <b>OCT. 06/09</b> |        |  |  |
|                                                   |                                                                                                                                                                                               | CHECKED:                          | DATE:                   |        |  |  |
| TORONTO, ONTARIO                                  | THESE DRAWINGS AND SPECIFICATIONS ARE THE PROPERTY OF EDAC INCAND SHALL NOT BE REPRODUCED,OR COPIED OR USED AS THE BASIS FOR THE MANUFACTURE OR SALE OF APPARATUS WITHOUT WRITTEN PERMISSION. | SCALE: NTS                        | SHEET :                 | 3 OF 3 |  |  |
|                                                   |                                                                                                                                                                                               | DRAWING NUMBER                    | •                       | ISSUE  |  |  |
| YOUR CONNECTION TO QUALITY & SERVICE              |                                                                                                                                                                                               | 342 Assembly                      |                         | 1      |  |  |