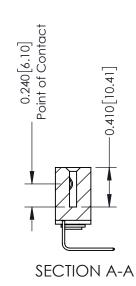

**Mounting Option** 03-.116 (2.95) I.D. Floating Eyelets

**Contact Detail** 

558-90 Degree Bend (Code 541 Contacts) .100 [2.54] Contact Spacing x .200 [5.08] Row Spacing

342 Assembly

THIS IS A C.A.D. GENERATED DRAWING DO NOT MAKE MANUAL REVISIONS TO MASTER. ISSUE NUMBER

ORIGINAL

1

| 342 / 392 Series Card Edge Connector<br>Contact Bend Detail |                                                                                                                                                                                                  | ACAD REFERENCE NO. 342 ENG MASTER |             |                  |        |
|-------------------------------------------------------------|--------------------------------------------------------------------------------------------------------------------------------------------------------------------------------------------------|-----------------------------------|-------------|------------------|--------|
|                                                             |                                                                                                                                                                                                  | DRAWN:                            | J.LEE       | DATE: OCT. 06/09 |        |
|                                                             |                                                                                                                                                                                                  | CHECKED:                          |             | DATE:            |        |
| TORONTO, ONTARIO                                            | THESE DRAWINGS AND SPECIFICATIONS ARE THE PROPERTY OF EDAC INC. AND SHALL NOT BE REPRODUCED, OR COPIED OR USED AS THE BASIS FOR THE MANUFACTURE OR SALE OF APPARATUS WITHOUT WRITTEN PERMISSION. | SCALE:                            | NTS         | SHEET :          | 2 OF 3 |
|                                                             |                                                                                                                                                                                                  | DRAWING                           | NUMBER      |                  | ISSUE  |
| YOUR CONNECTION TO QUALITY & SERVICE                        |                                                                                                                                                                                                  | 3                                 | 42 Assembly |                  | 1      |