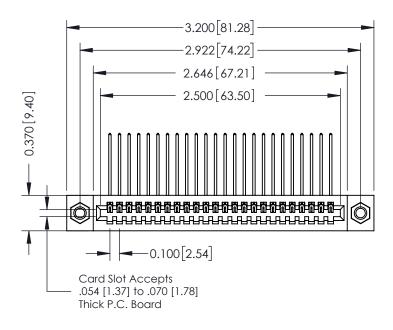

#### **Contact Detail**

559-90 Degree Bend (Code 541 Contacts) .100 [2.54] Contact Spacing x .200 [5.08] Row Spacing

### **See Accompanying Pages for:**

- **Contact Bend Details**
- **Mounting Options**

342 / 392 Card Edge Connector Part Number: 342-024-559-107

YOUR CONNECTION TO QUALITY & SERVICE

342 ENG MASTER J.LEE DATE: OCT. 06/09 SHEET 1 OF 3