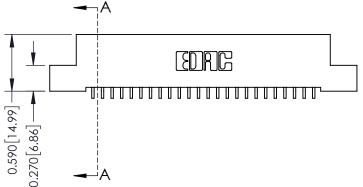

# 0.410[10.41] **SECTION A-A**

### **See Accompanying Pages for:**

- **Contact Bend Details**
- **Mounting Options**

342 / 392 Card Edge Connector Part Number: 342-024-559-107

YOUR CONNECTION TO QUALITY & SERVICE

342 ENG MASTER J.LEE DATE: OCT. 06/09 SHEET 1 OF 3