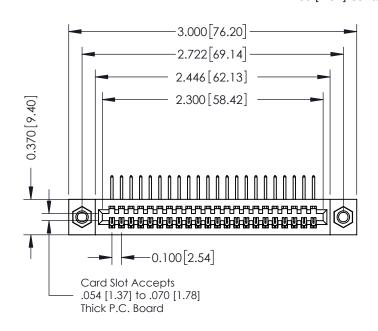

### **Contact Detail**

558-90 Degree Bend (Code 541 Contacts) .100 [2.54] Contact Spacing x .200 [5.08] Row Spacing

### **See Accompanying Pages for:**

- **Contact Bend Details**
- **Mounting Options**

| 342 / 392 Card Edge Connector |
|-------------------------------|
| Part Number: 342-022-558-107  |

| ACAD REFERENCE NO. 342 ENG MASTER |                  |  |  |  |
|-----------------------------------|------------------|--|--|--|
| DRAWN: J.LEE                      | DATE: OCT. 06/09 |  |  |  |
| CHECKED:                          | DATE:            |  |  |  |
| SCALE: NTS                        | SHEET 1 OF 3     |  |  |  |
| DRAWING NUMBER                    | ISSUE            |  |  |  |