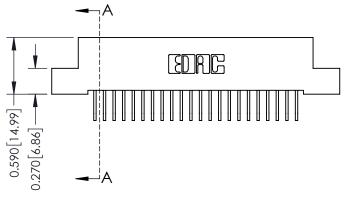

# 0.240 [6.10] Point of Contact 0.410[10.41] **SECTION A-A**

### **See Accompanying Pages for:**

- **Contact Bend Details**
- **Mounting Options**

| 342 / 392 Card Edge Connector |
|-------------------------------|
| Part Number: 342-022-558-107  |

| ACAD REFERENCE NO. 342 ENG MASTER |                  |  |  |  |
|-----------------------------------|------------------|--|--|--|
| DRAWN: J.LEE                      | DATE: OCT. 06/09 |  |  |  |
| CHECKED:                          | DATE:            |  |  |  |
| SCALE: NTS                        | SHEET 1 OF 3     |  |  |  |
| DRAWING NUMBER                    | ISSUE            |  |  |  |