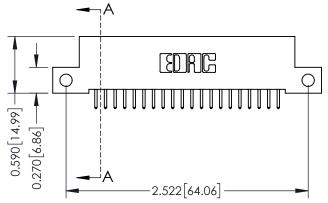

## **Mounting Option**

12-.128 (3.25) Dia. Side Mounting Holes

## **Contact Detail**

521-P.C. Tail .025 Sq.(0.64 Sq.) - Tail LG=.160(4.06) .100 [2.54] Contact Spacing x .200 [5.08] Row Spacing THIS IS A C.A.D. GENERATED DRAWING

ER.

ISSUE NUMBER

ORIGINAL

0.410[10.41]





## **See Accompanying Pages for:**

- Contact Bend Details
- Mounting Options



| 342 / 392 Card Edge Connector<br>Part Number: 342-020-521-112 |                                                                                                                                                                                                | ACAD REFERENCE NO. 342 ENG MASTER |             |         |           |  |
|---------------------------------------------------------------|------------------------------------------------------------------------------------------------------------------------------------------------------------------------------------------------|-----------------------------------|-------------|---------|-----------|--|
|