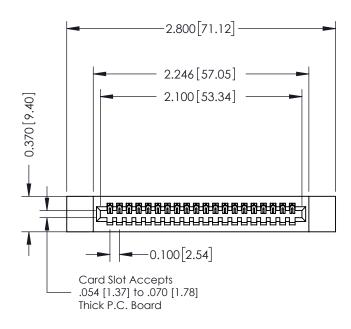

## **See Accompanying Pages for:**

- Contact Bend Details
- Mounting Options

| 342 / 392 Card Edge Connector<br>Part Number: 342-020-521-112 |                                                                                                                                                                                                | ACAD REFERENCE NO. 342 ENG MASTER |             |         |           |  |
|---------------------------------------------------------------|------------------------------------------------------------------------------------------------------------------------------------------------------------------------------------------------|-----------------------------------|-------------|---------|-----------|--|
|                                                               |                                                                                                                                                                                                | DRAWN:                            | J.LEE       | DATE: O | CT. 06/09 |  |
|                                                               |                                                                                                                                                                                                | CHECKED:                          |             | DATE:   |           |  |
| TORONTO, ONTARIO CANADA                                       | THESE DRAWINGS AND SPECIFICATIONS ARE THE PROPERTY OF EDAC INCAND SHALL NOT BE REPRODUCED, OR COPIED OR USED AS THE BASIS FOR THE MANUFACTURE OR SALE OF APPARATUS WITHOUT WRITTEN PERMISSION. | SCALE:                            | NTS         | SHEET   | 1 OF 3    |  |
|                                                               |                                                                                                                                                                                                | DRAWING                           | NUMBER      | •       | ISSUE     |  |
|                                                               |                                                                                                                                                                                                | 34                                | 12 Assembly |         | 1         |  |