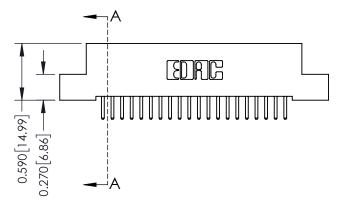

# 0.410[10.41] **SECTION A-A**

342 ENG MASTER J.LEE DATE: OCT. 06/09 SHEET 1 OF 3 NTS

342 Assembly

THIS IS A C.A.D. GENERATED DRAWING DO NOT MAKE MANUAL REVISIONS TO MASTER. ISSUE NUMBER

ORIGINAL

1

| 342 / 392 Series Card Edge Connector<br>Contact Bend Detail |                                                                                                                                              | ACAD REFERENCE NO. 342 ENG MASTER |             |          |          |
|-------------------------------------------------------------|----------------------------------------------------------------------------------------------------------------------------------------------|-----------------------------------|-------------|----------|----------|
|                                                             |                                                                                                                                              | DRAWN:                            | J.LEE       | DATE: OC | T. 06/09 |
|                                                             |                                                                                                                                              | CHECKED:                          |             | DATE:    |          |
| EDAC INC                                                    | ARE THE PROPERTY OF EDAC INC.,AND —<br>SHALL NOT BE REPRODUCED,OR COPIED<br>OR USED AS THE BASIS FOR THE<br>MANUFACTURE OR SALE OF APPARATUS | SCALE:                            | NTS         | SHEET :  | 2 OF 3   |
| TORONTO, ONTARIO                                            |                                                                                                                                              | DRAWING                           | NUMBER      |          | ISSUE    |
| YOUR CONNECTION TO QUALITY & SERVICE                        |                                                                                                                                              | 3                                 | 42 Assembly |          | 1        |