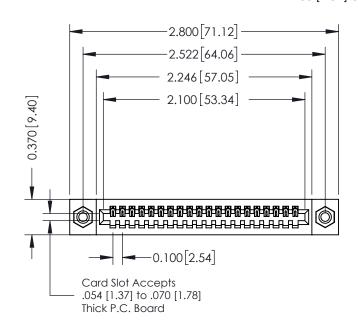

## **See Accompanying Pages for:**

- **Contact Bend Details**
- **Mounting Options**

| 342 / 392 Card Edge Connector |
|-------------------------------|
| Part Number: 342-020-520-108  |

YOUR CONNECTION TO QUALITY & SERVICE

342 ENG MASTER J.LEE DATE: OCT. 06/09 SHEET 1 OF 3 NTS

342 Assembly

THIS IS A C.A.D. GENERATED DRAWING DO NOT MAKE MANUAL REVISIONS TO MASTER. ISSUE NUMBER

ORIGINAL

1

| 342 / 392 Series Card Edge Connector<br>Contact Bend Detail |                                                                                                                                              | ACAD REFERENCE NO. 342 ENG MASTER |             |          |          |
|-------------------------------------------------------------|----------------------------------------------------------------------------------------------------------------------------------------------|-----------------------------------|-------------|----------|----------|
|                                                             |                                                                                                                                              | DRAWN:                            | J.LEE       | DATE: OC | T. 06/09 |
|                                                             |                                                                                                                                              | CHECKED:                          |             | DATE:    |          |
| EDAC INC                                                    | ARE THE PROPERTY OF EDAC INC.,AND —<br>SHALL NOT BE REPRODUCED,OR COPIED<br>OR USED AS THE BASIS FOR THE<br>MANUFACTURE OR SALE OF APPARATUS | SCALE:                            | NTS         | SHEET :  | 2 OF 3   |
| TORONTO, ONTARIO                                            |                                                                                                                                              | DRAWING                           | NUMBER      |          | ISSUE    |
| YOUR CONNECTION TO QUALITY & SERVICE                        |                                                                                                                                              | 3                                 | 42 Assembly |          | 1        |