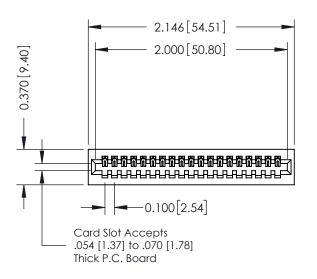

## **See Accompanying Pages for:**

- **Contact Bend Details**
- **Mounting Options**

| 342 / 392 Card Edge Connector |
|-------------------------------|
| Part Number: 342-019-521-101  |

342 ENG MASTER J.LEE DATE: OCT. 06/09 NTS SHEET 1 OF 3