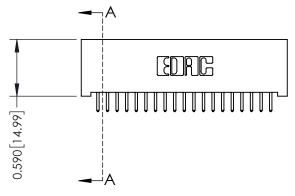

342 Assembly

THIS IS A C.A.D. GENERATED DRAWING DO NOT MAKE MANUAL REVISIONS TO MASTER. ISSUE NUMBER

ORIGINAL

1

| 342 / 392 Series Card Edge Connector<br>Contact Bend Detail |                                                                                                                                                                                                 | ACAD REFERENCE NO. 342 ENG MASTER |             |          |          |
|-------------------------------------------------------------|-------------------------------------------------------------------------------------------------------------------------------------------------------------------------------------------------|-----------------------------------|-------------|----------|----------|
|                                                             |                                                                                                                                                                                                 | DRAWN:                            | J.LEE       | DATE: OC | T. 06/09 |
|                                                             |                                                                                                                                                                                                 | CHECKED:                          |             | DATE:    |          |
| EDAC INC                                                    | THESE DRAWINGS AND SPECIFICATIONS ARE THE PROPERTY OF EDAC INC.,AND SHALL NOT BE REPRODUCED,OR COPIED OR USED AS THE BASIS FOR THE MANUFACTURE OR SALE OF APPARATUS WITHOUT WRITTEN PERMISSION. | SCALE:                            | NTS         | SHEET :  | 2 OF 3   |
| TORONTO, ONTARIO                                            |                                                                                                                                                                                                 | DRAWING                           | NUMBER      |          | ISSUE    |
| YOUR CONNECTION TO QUALITY & SERVICE                        |                                                                                                                                                                                                 | 3                                 | 42 Assembly |          | 1        |