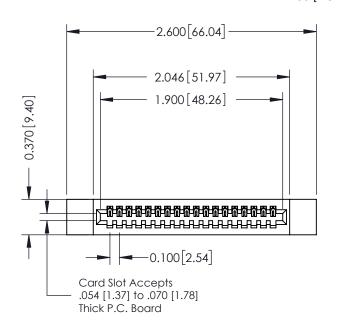

## **Mounting Option**

12-.128 (3.25) Dia. Side Mounting Holes

## **Contact Detail**

544-Wire Wrap .050x.025(1.27x0.64) - Tail LG=.760(19.30) DO NOT MAKE MANUAL REVISIONS TO MASTER .100 [2.54] Contact Spacing x .200 [5.08] Row Spacing

YOUR CONNECTION TO QUALITY & SERVICE

0.410[10.41]

SHEET 1 OF 3

342 Assembly





## **See Accompanying Pages for:**

- **Contact Bend Details**
- **Mounting Options**



THIS IS A C.A.D. GENERATED DRAWING DO NOT MAKE MANUAL REVISIONS TO MASTER. ISSUE NUMBER

ORIGINAL

1



| 342 / 392 Series Card Edge Connector<br>Contact Bend Detail |                                                                                                                                                                                                  | ACAD REFERENCE NO. 342 ENG MASTER |             |                  |        |
|-------------------------------------------------------------|--------------------------------------------------------------------------------------------------------------------------------------------------------------------------------------------------|--------