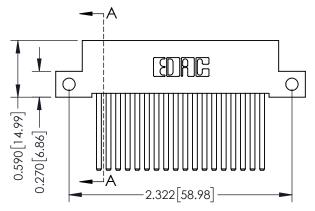

## **Mounting Option**

12-.128 (3.25) Dia. Side Mounting Holes

## **Contact Detail**

544-Wire Wrap .050x.025(1.27x0.64) - Tail LG=.760(19.30) DO NOT MAKE MANUAL REVISIONS TO MASTER .100 [2.54] Contact Spacing x .200 [5.08] Row Spacing

YOUR CONNECTION TO QUALITY & SERVICE

0.410[10.41]

SHEET 1 OF 3

342 Assembly





## **See Accompanying Pages for:**

- **Contact Bend Details**
- **Mounting Options**



THIS IS A C.A.D. GENERATED DRAWING DO NOT MAKE MANUAL REVISIONS TO MASTER. ISSUE NUMBER

ORIGINAL

1



| 342 / 392 Series Card Edge Connector<br>Contact Bend Detail |                                                                                                                                                                                                  | ACAD REFERENCE NO. 342 ENG MASTER |             |                  |        |
|-------------------------------------------------------------|--------------------------------------------------------------------------------------------------------------------------------------------------------------------------------------------------|----------