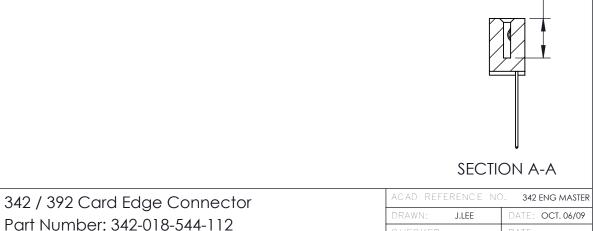

## **See Accompanying Pages for:**

- **Contact Bend Details**
- **Mounting Options**

THIS IS A C.A.D. GENERATED DRAWING DO NOT MAKE MANUAL REVISIONS TO MASTER. ISSUE NUMBER

ORIGINAL

1

| 342 / 392 Series Card Edge Connector<br>Contact Bend Detail |                                                                                                                                                                                                  | ACAD REFERENCE NO. 342 ENG MASTER |             |                  |        |
|-------------------------------------------------------------|--------------------------------------------------------------------------------------------------------------------------------------------------------------------------------------------------|-----------------------------------|-------------|------------------|--------|
|                                                             |                                                                                                                                                                                                  | DRAWN:                            | J.LEE       | DATE: OCT. 06/09 |        |
|                                                             |                                                                                                                                                                                                  | CHECKED:                          |             | DATE:            |        |
| TORONTO, ONTARIO                                            | THESE DRAWINGS AND SPECIFICATIONS ARE THE PROPERTY OF EDAC INC. AND SHALL NOT BE REPRODUCED, OR COPIED OR USED AS THE BASIS FOR THE MANUFACTURE OR SALE OF APPARATUS WITHOUT WRITTEN PERMISSION. | SCALE:                            | NTS         | SHEET :          | 2 OF 3 |
|                                                             |                                                                                                                                                                                                  | DRAWING                           | NUMBER      |                  | ISSUE  |
| YOUR CONNECTION TO QUALITY & SERVICE                        |                                                                                                                                                                                                  | 3                                 | 42 Assembly |                  | 1      |