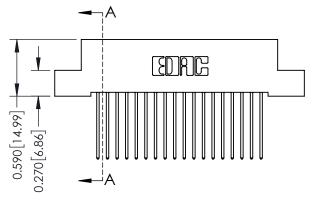

## **Contact Detail**

542-Wire Wrap .025 Sq.(0.64 Sq.) - Tail LG=.655(16.64) .100 [2.54] Contact Spacing x .200 [5.08] Row Spacing

0.410[10.41]

THIS IS A C.A.D. GENERATED DRAWING DO NOT MAKE MANUAL REVISIONS TO MASTER. ISSUE NUMBER

ORIGINAL

1

| 342 / 392 Series Card Edge Connector<br>Contact Bend Detail |                                                                                                                                                                                               | ACAD REFERENCE NO. 342 ENG MASTER |             |                  |        |  |
|-------------------------------------------------------------|-----------------------------------------------------------------------------------------------------------------------------------------------------------------------------------------------|-----------------------------------|-------------|------------------|--------|--|
|                                                             |                                                                                                                                                                                               | DRAWN:                            | J.LEE       | DATE: OCT. 06/09 |        |  |
|                                                             |                                                                                                                                                                                               | CHECKED:                          |             | DATE:            |        |  |
| TORONTO, ONTARIO                                            | THESE DRAWINGS AND SPECIFICATIONS ARE THE PROPERTY OF EDAC INCAND SHALL NOT BE REPRODUCED,OR COPIED OR USED AS THE BASIS FOR THE MANUFACTURE OR SALE OF APPARATUS WITHOUT WRITTEN PERMISSION. | SCALE:                            | NTS         | SHEET :          | 2 OF 3 |  |
|                                                             |                                                                                                                                                                                               | DRAWING                           | NUMBER      |                  | ISSUE  |  |
| YOUR CONNECTION TO QUALITY & SERVICE                        |                                                                                                                                                                                               | 3                                 | 42 Assembly |                  | 1      |  |