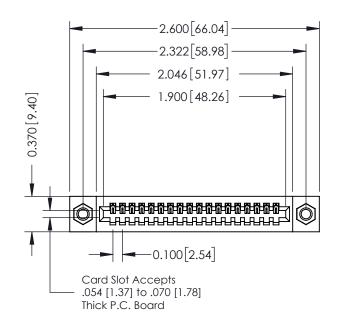

## **See Accompanying Pages for:**

- **Contact Bend Details**
- **Mounting Options**

| 342 / 392 Card Edge Connector<br>Part Number: 342-018-542-107 |                                                                                                                                                                                                | ACAD REFERENCE NO. 342 ENG MASTER |             |         |           |  |
|---------------------------------------------------------------|------------------------------------------------------------------------------------------------------------------------------------------------------------------------------------------------|-----------------------------------|-------------|---------|-----------|--|
|                                                               |                                                                                                                                                                                                | DRAWN:                            | J.LEE       | DATE: O | CT. 06/09 |  |
|                                                               |                                                                                                                                                                                                | CHECKED                           | :           | DATE:   |           |  |
| CANADA CANADA                                                 | THESE DRAWINGS AND SPECIFICATIONS ARE THE PROPERTY OF EDAC INCAND SHALL NOT BE REPRODUCED, OR COPIED OR USED AS THE BASIS FOR THE MANUFACTURE OR SALE OF APPARATUS WITHOUT WRITTEN PERMISSION. | SCALE:                            | NTS         | SHEET   | 1 OF 3    |  |
|                                                               |                                                                                                                                                                                                | DRAWING                           | NUMBER      |         | ISSUE     |  |
|                                                               |                                                                                                                                                                                                | 34                                | 12 Assembly |         | 1         |  |