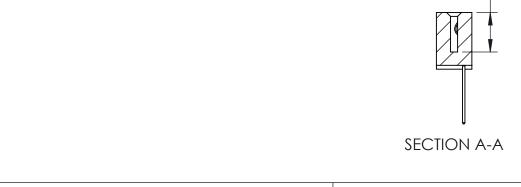

THIS IS A C.A.D. GENERATED DRAWING DO NOT MAKE MANUAL REVISIONS TO MASTER

ISSUE NUMBER

ORIGINAL

1

| 342 / 392 Card Edge Connector<br>Mounting Options |                                                                                                                                                                                               | ACAD REFERENCE NO. 342 ENG MASTER |                         |        |  |  |
|---------------------------------------------------|-----------------------------------------------------------------------------------------------------------------------------------------------------------------------------------------------|-----------------------------------|-------------------------|--------|--|--|
|                                                   |                                                                                                                                                                                               | DRAWN: J.LEE                      | DATE: <b>OCT. 06/09</b> |        |  |  |
|                                                   |                                                                                                                                                                                               | CHECKED:                          | DATE:                   |        |  |  |
| TORONTO, ONTARIO                                  | THESE DRAWINGS AND SPECIFICATIONS ARE THE PROPERTY OF EDAC INCAND SHALL NOT BE REPRODUCED,OR COPIED OR USED AS THE BASIS FOR THE MANUFACTURE OR SALE OF APPARATUS WITHOUT WRITTEN PERMISSION. | SCALE: NTS                        | SHEET :                 | 3 OF 3 |  |  |
|                                                   |                                                                                                                                                                                               | DRAWING NUMBER                    | •                       | ISSUE  |  |  |
| YOUR CONNECTION TO QUALITY & SERVICE              |                                                                                                                                                                                               | 342 Assembly                      |                         | 1      |  |  |