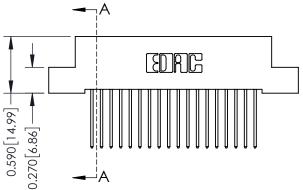

THIS IS A C.A.D. GENERATED DRAWING DO NOT MAKE MANUAL REVISIONS TO MASTER. ISSUE NUMBER

ORIGINAL

1

| 342 / 392 Series Card Edge Connector<br>Contact Bend Detail |                                                                                                                                                                                                 | ACAD REFERENCE NO. 342 ENG MASTER |             |                  |        |  |
|-------------------------------------------------------------|-------------------------------------------------------------------------------------------------------------------------------------------------------------------------------------------------|-----------------------------------|-------------|------------------|--------|--|
|                                                             |                                                                                                                                                                                                 | DRAWN:                            | J.LEE       | DATE: OCT. 06/09 |        |  |
|                                                             |                                                                                                                                                                                                 | CHECKED:                          |             | DATE:            |        |  |
| TORONTO, ONTARIO                                            | THESE DRAWINGS AND SPECIFICATIONS ARE THE PROPERTY OF EDAC INC.,AND SHALL NOT BE REPRODUCED,OR COPIED OR USED AS THE BASIS FOR THE MANUFACTURE OR SALE OF APPARATUS WITHOUT WRITTEN PERMISSION. | SCALE:                            | NTS         | SHEET :          | 2 OF 3 |  |
|                                                             |                                                                                                                                                                                                 | DRAWING                           | NUMBER      |                  | ISSUE  |  |
| YOUR CONNECTION TO QUALITY & SERVICE                        |                                                                                                                                                                                                 | 3                                 | 42 Assembly |                  | 1      |  |