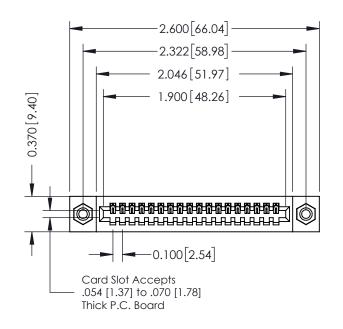

## **See Accompanying Pages for:**

- **Contact Bend Details**
- **Mounting Options**

| 342 / 392 Card Edge Connector<br>Part Number: 342-018-540-108 |                                                               | ACAD REFERENCE NO. 342 ENG MASTER |            |         |           |  |
|---------------------------------------------------------------|---------------------------------------------------------------|-----------------------------------|------------|---------|-----------|--|
|                                                               |                                                               | DRAWN:                            | J.LEE      | DATE: O | CT. 06/09 |  |
|                                                               |                                                               | CHECKED:                          |            | DATE:   |           |  |
| EDAC INC TORONTO, ONTARIO                                     | OR USED AS THE BASIS FOR THE MANUFACTURE OR SALE OF APPARATUS | SCALE:                            | NTS        | SHEET   | 1 OF 3    |  |
|                                                               |                                                               | DRAWING I                         | NUMBER     |         | ISSUE     |  |
| YOUR CONNECTION TO QUALITY & SERVICE                          |                                                               | 34                                | 2 Assembly |         | 1         |  |