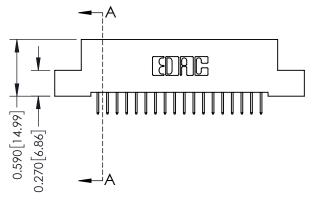

### **Mounting Option**

04-.156 (3.96) Dia. Mounting Holes

#### **Contact Detail**

524-P.C. Tail .018 Sq.(0.46 Sq.) - Tail LG=.185(4.70) .100 [2.54] Contact Spacing x .200 [5.08] Row Spacing







# 0.410[10.41] SECTION A-A

## **See Accompanying Pages for:**

- **Contact Bend Details**
- **Mounting Options**

| 342 / 392 Card Edge Connector |
|-------------------------------|
| Part Number: 342-018-524-104  |

YOUR CONNECTION TO QUALITY & SERVICE

342 ENG MASTER J.LEE DATE: OCT. 06/09 SHEET 1 OF 3 NTS

342 Assembly

THIS IS A C.A.D. GENERATED DRAWING DO NOT MAKE MANUAL REVISIONS TO MASTER. ISSUE NUMBER

ORIGINAL

1



| 342 / 392 Series Card Edge Connector<br>Contact Bend Detail |                                                                                                                                                                                                 | ACAD REFERENCE NO. 342 ENG MASTER |             |          |          |
|-------------------------------------