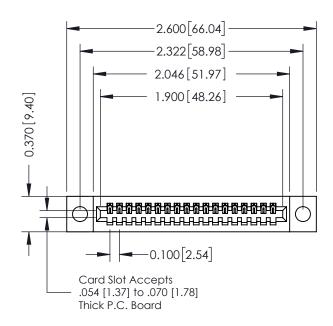

## **See Accompanying Pages for:**

- **Contact Bend Details**
- **Mounting Options**

| 342 / 392 Card Edge Connector |
|-------------------------------|
| Part Number: 342-018-524-104  |

YOUR CONNECTION TO QUALITY & SERVICE