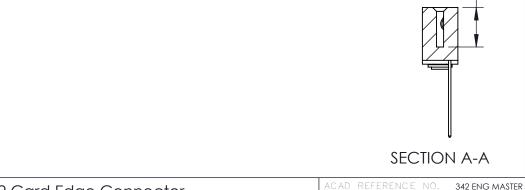

Mounting Option 03-.116 (2.95) I.D. Floating Eyelets

**Contact Detail** 

CUITACL DETAIL

THIS IS A C.A.D. GENERATED DRAWING

544-Wire Wrap .050x.025(1.27x0.64) - Tail LG=.760(19.30)

DO NOT MAKE MANUAL REVISIONS TO MASTER. .100 [2.54] Contact Spacing x .200 [5.08] Row Spacing

## **See Accompanying Pages for:**

- **Contact Bend Details**
- **Mounting Options**

| 942 / 392 Card Edge Connector Part Number: 342-017-544-103 |                                                                   | TOTAL REPERENCE NO. 342 ENO MINOTER |             |         |            |  |
|------------------------------------------------------------|-------------------------------------------------------------------|-------------------------------------|-------------|---------|------------|--|
|                                                            |                                                                   | DRAWN: J.LEE DATE:                  |             | DATE: O | OCT. 06/09 |  |
|                                                            |                                                                   | CHECKED                             | ):          | DATE:   |            |  |
|                                                            | THESE DRAWINGS AND SPECIFICATIONS ARE THE PROPERTY OF EDAC INCAND | SCALE:                              | NTS         | SHEET   | 1 OF 3     |  |
| TORONTO, ONTARIO SHAL                                      | LL NOT BE REPRODUCED,OR COPIED USED AS THE BASIS FOR THE          | DRAWING                             | NUMBER      |         | ISSUE      |  |
|                                                            | MANUFACTURE OR SALE OF APPARATUS                                  | 3                                   | 42 Assembly |         | 1          |  |