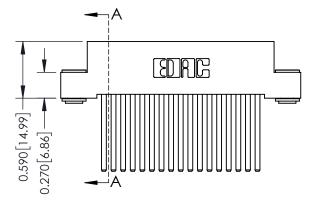

Mounting Option 03-.116 (2.95) I.D. Floating Eyelets

**Contact Detail** 

CUITACL DETAIL

THIS IS A C.A.D. GENERATED DRAWING

544-Wire Wrap .050x.025(1.27x0.64) - Tail LG=.760(19.30)

DO NOT MAKE MANUAL REVISIONS TO MASTER. .100 [2.54] Contact Spacing x .200 [5.08] Row Spacing

## **See Accompanying Pages for:**

- **Contact Bend Details**
- **Mounting Options**

| 942 / 392 Card Edge Connector Part Number: 342-017-544-103 |                                                                   | TOTAL REPERENCE NO. 342 ENO MINOTER |             |         |            |  |
|------------------------------------------------------------|-------------------------------------------------------------------|-------------------------------------|-------------|---------|------------|--|
|                                                            |                                                                   | DRAWN: J.LEE DATE:                  |             | DATE: O | OCT. 06/09 |  |
|                                                            |                                                                   | CHECKED                             | ):          | DATE:   |            |  |
|                                                            | THESE DRAWINGS AND SPECIFICATIONS ARE THE PROPERTY OF EDAC INCAND | SCALE:                              | NTS         | SHEET   | 1 OF 3     |  |
| TORONTO, ONTARIO SHAL                                      | LL NOT BE REPRODUCED,OR COPIED USED AS THE BASIS FOR THE          | DRAWING                             | NUMBER      |         | ISSUE      |  |
|                                                            | MANUFACTURE OR SALE OF APPARATUS                                  | 3                                   | 42 Assembly |         | 1          |  |