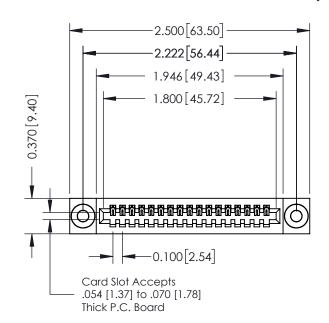

Mounting Option 03-.116 (2.95) I.D. Floating Eyelets

**Contact Detail** 

CUITACL DETAIL

THIS IS A C.A.D. GENERATED DRAWING

544-Wire Wrap .050x.025(1.27x0.64) - Tail LG=.760(19.30)

DO NOT MAKE MANUAL REVISIONS TO MASTER. .100 [2.54] Contact Spacing x .200 [5.08] Row Spacing

## **See Accompanying Pages for:**

- **Contact Bend Details**
- **Mounting Options**

| 942 / 392 Card Edge Connector Part Number: 342-017-544-103 |                                                                   | TOTAL REPERENCE NO. 342 ENO MINOTER |             |         |            |  |
|------------------------------------------------------------|-------------------------------------------------------------------|-------------------------------------|-------------|---------|------------|--|
|                                                            |                                                                   | DRAWN: J.LEE DATE:                  |             | DATE: O | OCT. 06/09 |  |
|                                                            |                                                                   | CHECKED                             | ):          | DATE:   |            |  |
|                                                            | THESE DRAWINGS AND SPECIFICATIONS ARE THE PROPERTY OF EDAC INCAND | SCALE:                              | NTS         | SHEET   | 1 OF 3     |  |
| TORONTO, ONTARIO SHAL                                      | LL NOT BE REPRODUCED,OR COPIED USED AS THE BASIS FOR THE          | DRAWING                             | NUMBER      |         | ISSUE      |  |
|                                                            | MANUFACTURE OR SALE OF APPARATUS                                  | 3                                   | 42 Assembly |         | 1          |  |