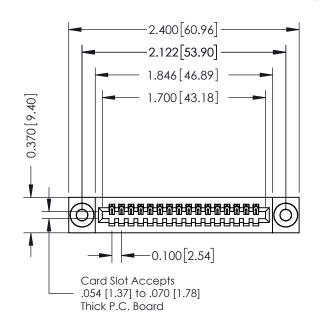

## 342 / 392 Card Edge Connector Part Number: 342-016-524-103

YOUR CONNECTION TO QUALITY & SERVICE

SHEET 1 OF 3 342 Assembly

J.LEE

342 ENG MASTER

DATE: OCT. 06/09