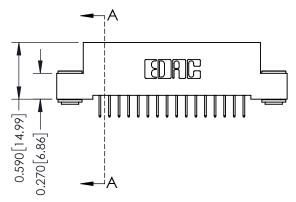

**Mounting Option** 

03-.116 (2.95) I.D. Floating Eyelets

**Contact Detail** 

524-P.C. Tail .018 Sq.(0.46 Sq.) - Tail LG=.185(4.70) .100 [2.54] Contact Spacing x .200 [5.08] Row Spacing





## 0.410[10.41] SECTION A-A

## 342 / 392 Card Edge Connector Part Number: 342-016-524-103

YOUR CONNECTION TO QUALITY & SERVICE

SHEET 1 OF 3 342 Assembly

J.LEE

342 ENG MASTER

DATE: OCT. 06/09

## **See Accompanying Pages for:**

- **Contact Bend Details**
- **Mounting Options**

THIS IS A C.A.D. GENERATED DRAWING DO NOT MAKE MANUAL REVISIONS TO MASTER. ISSUE NUMBER

ORIGINAL

1



| 342 / 392 Series Card Edge Connector<br>Contact Bend Detail |                                                                                                                                                                                                  | ACAD REFERENCE NO. 342 ENG MASTER |             |                  |        |
|-------------------------------------------------------------|---------