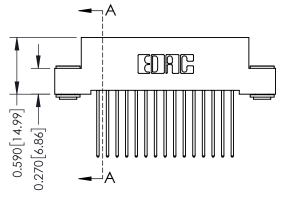

THIS IS A C.A.D. GENERATED DRAWING DO NOT MAKE MANUAL REVISIONS TO MASTER. ISSUE NUMBER

ORIGINAL

1

| 342 / 392 Series Card Edge Connector<br>Contact Bend Detail |                                                                      | ACAD REFERENCE NO. 342 ENG MASTER |             |                  |       |
|-------------------------------------------------------------|----------------------------------------------------------------------|-----------------------------------|-------------|------------------|-------|
|                                                             |                                                                      | DRAWN:                            | J.LEE       | DATE: OCT. 06/09 |       |
|                                                             |                                                                      | CHECKED:                          |             | DATE:            |       |
| EDAC INC THESE DRAWINGS AND SPECIFICATIONS                  | SCALE:                                                               | NTS                               | SHEET :     | 2 OF 3           |       |
| TORONTO, ONTARIO                                            | CANADA OR USED AS THE BASIS FOR THE MANUFACTURE OR SALE OF APPARATUS | DRAWING                           | NUMBER      |                  | ISSUE |
| YOUR CONNECTION TO QUALITY & SERVICE                        |                                                                      | 3                                 | 42 Assembly |                  | 1     |