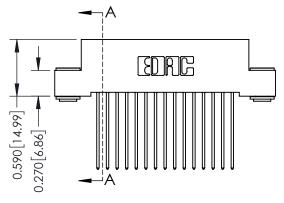

THIS IS A C.A.D. GENERATED DRAWING DO NOT MAKE MANUAL REVISIONS TO MASTER. ISSUE NUMBER

ORIGINAL

1

| 342 / 392 Series Card Edge Connector<br>Contact Bend Detail |                                                                                                                                                                                                 |          | ACAD REFERENCE NO. 342 ENG MASTER |                  |        |  |  |
|-------------------------------------------------------------|-------------------------------------------------------------------------------------------------------------------------------------------------------------------------------------------------|----------|-----------------------------------|------------------|--------|--|--|
|                                                             |                                                                                                                                                                                                 |          | J.LEE                             | DATE: OCT. 06/09 |        |  |  |
| Comaci bena belali                                          |                                                                                                                                                                                                 | CHECKED: |                                   | DATE:            |        |  |  |
| EDAC INC                                                    | THESE DRAWINGS AND SPECIFICATIONS ARE THE PROPERTY OF EDAC INC.,AND SHALL NOT BE REPRODUCED,OR COPIED OR USED AS THE BASIS FOR THE MANUFACTURE OR SALE OF APPARATUS WITHOUT WRITTEN PERMISSION. | SCALE:   | NTS                               | SHEET :          | 2 OF 3 |  |  |
| TORONTO, ONTARIO                                            |                                                                                                                                                                                                 | DRAWING  | NUMBER                            |                  | ISSUE  |  |  |
| YOUR CONNECTION TO QUALITY & SERVICE                        |                                                                                                                                                                                                 | 3        | 42 Assembly                       |                  | 1      |  |  |