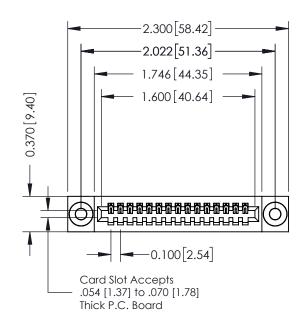

## **See Accompanying Pages for:**

- **Contact Bend Details**
- **Mounting Options**

| 342 / 392 Card Eage Connector |                           |                  | AND OPIED DRAWING NUMBER ISSUE                                                                                                                                                                                                                                                                                                                                                                                                                                                                                                                                                                                                                                                                                                                                                                                                                                                                                                                                                                                                                                                                                                                                                                                                                                                                                                                                                                                                                                                                                                                                                                                                                                                                                                                                                                                                                                                                                                                                                                                                                                                                                                 | None hereneted no. 042 eno mitoret |             |       |        |  |
|-------------------------------|---------------------------|------------------|--------------------------------------------------------------------------------------------------------------------------------------------------------------------------------------------------------------------------------------------------------------------------------------------------------------------------------------------------------------------------------------------------------------------------------------------------------------------------------------------------------------------------------------------------------------------------------------------------------------------------------------------------------------------------------------------------------------------------------------------------------------------------------------------------------------------------------------------------------------------------------------------------------------------------------------------------------------------------------------------------------------------------------------------------------------------------------------------------------------------------------------------------------------------------------------------------------------------------------------------------------------------------------------------------------------------------------------------------------------------------------------------------------------------------------------------------------------------------------------------------------------------------------------------------------------------------------------------------------------------------------------------------------------------------------------------------------------------------------------------------------------------------------------------------------------------------------------------------------------------------------------------------------------------------------------------------------------------------------------------------------------------------------------------------------------------------------------------------------------------------------|------------------------------------|-------------|-------|--------|--|
|                               |                           |                  | DRAWN: J.LEE DATE: OCT. 06/09  CHECKED: DATE:  CHECKED: DATE:  DRAWN: J.LEE DATE: OCT. 06/09  CHECKED: DATE:  DRAWN: J.LEE DATE: OCT. 06/09  CHECKED: DATE:  OR J. DATE: OCT. 06/09  CHECKED: DATE: OCT. 06/09  CH |                                    |             |       |        |  |
|                               | Pan Number.               | 342-013-341-1    | 03                                                                                                                                                                                                                                                                                                                                                                                                                                                                                                                                                                                                                                                                                                                                                                                                                                                                                                                                                                                                                                                                                                                                                                                                                                                                                                                                                                                                                                                                                                                                                                                                                                                                                                                                                                                                                                                                                                                                                                                                                                                                                                                             | CHECKE                             | ):          | DATE: |        |  |
|                               |                           |                  |                                                                                                                                                                                                                                                                                                                                                                                                                                                                                                                                                                                                                                                                                                                                                                                                                                                                                                                                                                                                                                                                                                                                                                                                                                                                                                                                                                                                                                                                                                                                                                                                                                                                                                                                                                                                                                                                                                                                                                                                                                                                                                                                | SCALE:                             | NTS         | SHEET | 1 OF 3 |  |
|                               |                           | TORONTO, ONTARIO | SHALL NOT BE REPRODUCED,OR COPIED                                                                                                                                                                                                                                                                                                                                                                                                                                                                                                                                                                                                                                                                                                                                                                                                                                                                                                                                                                                                                                                                                                                                                                                                                                                                                                                                                                                                                                                                                                                                                                                                                                                                                                                                                                                                                                                                                                                                                                                                                                                                                              | DRAWING                            | NUMBER      |       | ISSUE  |  |
|                               | YOUR CONNECTION TO QUALIT | 07.11.11.127.1   | ANUFACTURE OR SALE OF APPARATUS                                                                                                                                                                                                                                                                                                                                                                                                                                                                                                                                                                                                                                                                                                                                                                                                                                                                                                                                                                                                                                                                                                                                                                                                                                                                                                                                                                                                                                                                                                                                                                                                                                                                                                                                                                                                                                                                                                                                                                                                                                                                                                | 3                                  | 42 Assembly |       | 1      |  |