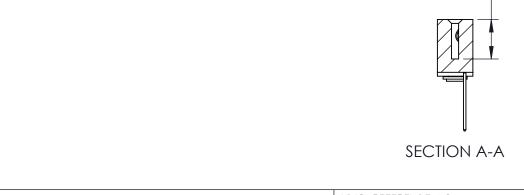

## **Contact Detail**

540-Wire Wrap .025 Sq.(0.64 Sq.) - Tail LG=.570(14.48) .100 [2.54] Contact Spacing x .200 [5.08] Row Spacing

0.410[10.41]

THIS IS A C.A.D. GENERATED DRAWING DO NOT MAKE MANUAL REVISIONS TO MASTER. ISSUE NUMBER

ORIGINAL

1

| 342 / 392 Series Card Edge Connector<br>Contact Bend Detail |                                                                                                                                                                                                 | ACAD REFERENCE NO. 342 ENG MASTER |             |                  |        |  |
|-------------------------------------------------------------|-------------------------------------------------------------------------------------------------------------------------------------------------------------------------------------------------|-----------------------------------|-------------|------------------|--------|--|
|                                                             |                                                                                                                                                                                                 | DRAWN:                            | J.LEE       | DATE: OCT. 06/09 |        |  |
|                                                             |                                                                                                                                                                                                 | CHECKED:                          |             | DATE:            |        |  |
| TORONTO, ONTARIO                                            | THESE DRAWINGS AND SPECIFICATIONS ARE THE PROPERTY OF EDAC INC.,AND SHALL NOT BE REPRODUCED,OR COPIED OR USED AS THE BASIS FOR THE MANUFACTURE OR SALE OF APPARATUS WITHOUT WRITTEN PERMISSION. | SCALE:                            | NTS         | SHEET :          | 2 OF 3 |  |
|                                                             |                                                                                                                                                                                                 | DRAWING                           | NUMBER      |                  | ISSUE  |  |
| YOUR CONNECTION TO QUALITY & SERVICE                        |                                                                                                                                                                                                 | 3                                 | 42 Assembly |                  | 1      |  |