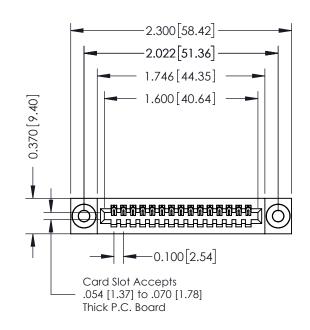

## **See Accompanying Pages for:**

- **Contact Bend Details**
- **Mounting Options**

| 342 / 392 Card Edge Connector<br>Part Number: 342-015-540-103 |                                                                                                                                                                                                | ACAD REFERENCE NO. 342 ENG MASTER |             |         |           |  |
|---------------------------------------------------------------|------------------------------------------------------------------------------------------------------------------------------------------------------------------------------------------------|-----------------------------------|-------------|---------|-----------|--|
|                                                               |                                                                                                                                                                                                | DRAWN:                            | J.LEE       | DATE: O | CT. 06/09 |  |
|                                                               |                                                                                                                                                                                                | CHECKED:                          |             | DATE:   |           |  |
| TORONTO, ONTARIO CANADA                                       | THESE DRAWINGS AND SPECIFICATIONS ARE THE PROPERTY OF EDAC INCAND SHALL NOT BE REPRODUCED, OR COPIED OR USED AS THE BASIS FOR THE MANUFACTURE OR SALE OF APPARATUS WITHOUT WRITTEN PERMISSION. | SCALE:                            | NTS         | SHEET   | 1 OF 3    |  |
|                                                               |                                                                                                                                                                                                | DRAWING                           | NUMBER      |         | ISSUE     |  |
|                                                               |                                                                                                                                                                                                | 34                                | 12 Assembly |         | 1         |  |