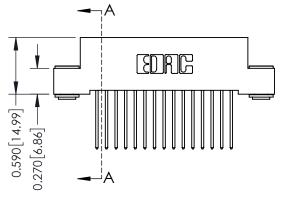

THIS IS A C.A.D. GENERATED DRAWING DO NOT MAKE MANUAL REVISIONS TO MASTER. ISSUE NUMBER

ORIGINAL

1

| 342 / 392 Series Card Edge Connector<br>Contact Bend Detail |                                                                                                                                                                                                 | ACAD REFERENCE NO. 342 ENG MASTER |             |                  |        |  |
|-------------------------------------------------------------|-------------------------------------------------------------------------------------------------------------------------------------------------------------------------------------------------|-----------------------------------|-------------|------------------|--------|--|
|                                                             |                                                                                                                                                                                                 | DRAWN:                            | J.LEE       | DATE: OCT. 06/09 |        |  |
|                                                             |                                                                                                                                                                                                 | CHECKED:                          |             | DATE:            |        |  |
| TORONTO, ONTARIO                                            | THESE DRAWINGS AND SPECIFICATIONS ARE THE PROPERTY OF EDAC INC.,AND SHALL NOT BE REPRODUCED,OR COPIED OR USED AS THE BASIS FOR THE MANUFACTURE OR SALE OF APPARATUS WITHOUT WRITTEN PERMISSION. | SCALE:                            | NTS         | SHEET :          | 2 OF 3 |  |
|                                                             |                                                                                                                                                                                                 | DRAWING                           | NUMBER      |                  | ISSUE  |  |
| YOUR CONNECTION TO QUALITY & SERVICE                        |                                                                                                                                                                                                 | 3                                 | 42 Assembly |                  | 1      |  |