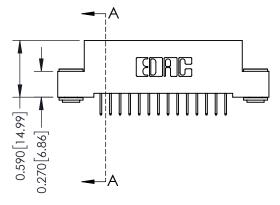

## 0.410[10.41] SECTION A-A

**See Accompanying Pages for:** 

- **Contact Bend Details**
- **Mounting Options**

342 / 392 Card Edge Connector Part Number: 342-014-524-103

YOUR CONNECTION TO QUALITY & SERVICE