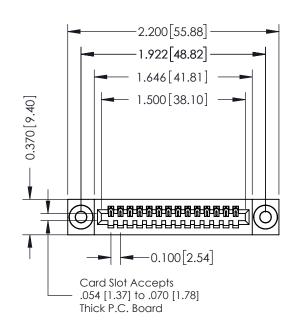

## 0.410[10.41] SECTION A-A

**See Accompanying Pages for:** 

- **Contact Bend Details**
- **Mounting Options**

342 / 392 Card Edge Connector Part Number: 342-014-524-103

YOUR CONNECTION TO QUALITY & SERVICE