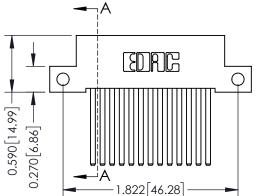

THIS IS A C.A.D. GENERATED DRAWING DO NOT MAKE MANUAL REVISIONS TO MASTER

ISSUE NUMBER

ORIGINAL

1

| 342 / 392 Card Edge Connector<br>Mounting Options |                                                                                                                                                                                               | ACAD REFERENCE NO. 342 ENG MASTER |                         |        |  |  |
|---------------------------------------------------|-----------------------------------------------------------------------------------------------------------------------------------------------------------------------------------------------|-----------------------------------|-------------------------|--------|--|--|
|                                                   |                                                                                                                                                                                               | DRAWN: J.LEE                      | DATE: <b>OCT. 06/09</b> |        |  |  |
|                                                   |                                                                                                                                                                                               | CHECKED:                          | DATE:                   |        |  |  |
| TORONTO, ONTARIO                                  | THESE DRAWINGS AND SPECIFICATIONS ARE THE PROPERTY OF EDAC INCAND SHALL NOT BE REPRODUCED,OR COPIED OR USED AS THE BASIS FOR THE MANUFACTURE OR SALE OF APPARATUS WITHOUT WRITTEN PERMISSION. | SCALE: NTS                        | SHEET :                 | 3 OF 3 |  |  |
|                                                   |                                                                                                                                                                                               | DRAWING NUMBER                    | •                       | ISSUE  |  |  |
| YOUR CONNECTION TO QUALITY & SERVICE              |                                                                                                                                                                                               | 342 Assembly                      |                         | 1      |  |  |