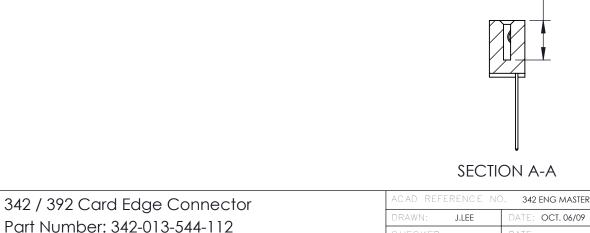

ORIGINAL

1

| 342 / 392 Series Card Edge Connector<br>Contact Bend Detail |                                                                                                                                                                                                  | ACAD REFERENCE NO. 342 ENG MASTER |             |                  |        |
|-------------------------------------------------------------|--------------------------------------------------------------------------------------------------------------------------------------------------------------------------------------------------|-----------------------------------|-------------|------------------|--------|
|                                                             |                                                                                                                                                                                                  | DRAWN:                            | J.LEE       | DATE: OCT. 06/09 |        |
|                                                             |                                                                                                                                                                                                  | CHECKED:                          |             | DATE:            |        |
| TORONTO, ONTARIO                                            | THESE DRAWINGS AND SPECIFICATIONS ARE THE PROPERTY OF EDAC INC. AND SHALL NOT BE REPRODUCED, OR COPIED OR USED AS THE BASIS FOR THE MANUFACTURE OR SALE OF APPARATUS WITHOUT WRITTEN PERMISSION. | SCALE:                            | NTS         | SHEET :          | 2 OF 3 |
|                                                             |                                                                                                                                                                                                  | DRAWING                           | NUMBER      |                  | ISSUE  |
| YOUR CONNECTION TO QUALITY & SERVICE                        |                                                                                                                                                                                                  | 3                                 | 42 Assembly |                  | 1      |