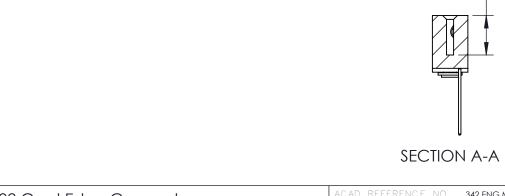

Mounting Option 03-.116 (2.95) I.D. Floating Eyelets

**Contact Detail** 

542-Wire Wrap .025 Sq.(0.64 Sq.) - Tail LG=.655(16.64) .100 [2.54] Contact Spacing x .200 [5.08] Row Spacing

0.410[10.41]