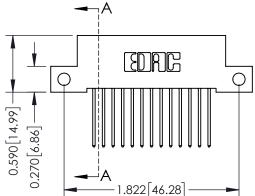

## **See Accompanying Pages for:**

- Contact Bend Details
- Mounting Options

| 342 / 392 Cara Eage Connector  Part Number: 342-013-540-112 |                                                                                                                                                               | ACAD REFERENCE NO. 342 ENG MASTER |            |                  |        |  |
|-------------------------------------------------------------|---------------------------------------------------------------------------------------------------------------------------------------------------------------|-----------------------------------|------------|------------------|--------|--|
|                                                             |                                                                                                                                                               | DRAWN:                            | J.LEE      | DATE: OCT. 06/09 |        |  |
|                                                             |                                                                                                                                                               | CHECKED:                          |            | DATE:            |        |  |
| COOO EDAC INC                                               | THESE DRAWINGS AND SPECIFICATIONS                                                                                                                             | SCALE: N                          | ITS        | SHEET            | 1 OF 3 |  |
| TORONTO, ONTARIO                                            | ARE THE PROPERTY OF EDAC INC.,AND SHALL NOT BE REPRODUCED,OR COPIED OR USED AS THE BASIS FOR THE MANUFACTURE OR SALE OF APPARATUS WITHOUT WRITTEN PERMISSION. | DRAWING N                         | IUMBER     |                  | ISSUE  |  |
| YOUR CONNECTION TO QUALITY & SERVICE                        |                                                                                                                                                               | 342                               | 2 Assembly |                  | 1      |  |