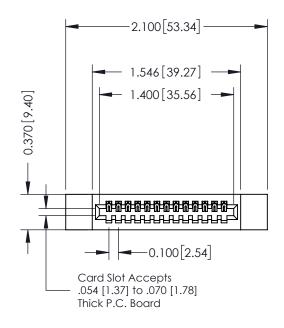

## **See Accompanying Pages for:**

- Contact Bend Details
- Mounting Options

| 342 / 392 Cara Eage Connector  Part Number: 342-013-540-112 |                                                                                                                                                               | ACAD REFERENCE NO. 342 ENG MASTER |            |                  |        |  |
|-------------------------------------------------------------|---------------------------------------------------------------------------------------------------------------------------------------------------------------|-----------------------------------|------------|------------------|--------|--|
|                                                             |                                                                                                                                                               | DRAWN:                            | J.LEE      | DATE: OCT. 06/09 |        |  |
|                                                             |                                                                                                                                                               | CHECKED:                          |            | DATE:            |        |  |
| COOO EDAC INC                                               | THESE DRAWINGS AND SPECIFICATIONS                                                                                                                             | SCALE: N                          | ITS        | SHEET            | 1 OF 3 |  |
| TORONTO, ONTARIO                                            | ARE THE PROPERTY OF EDAC INC.,AND SHALL NOT BE REPRODUCED,OR COPIED OR USED AS THE BASIS FOR THE MANUFACTURE OR SALE OF APPARATUS WITHOUT WRITTEN PERMISSION. | DRAWING N                         | IUMBER     |                  | ISSUE  |  |
| YOUR CONNECTION TO QUALITY & SERVICE                        |                                                                                                                                                               | 342                               | 2 Assembly |                  | 1      |  |