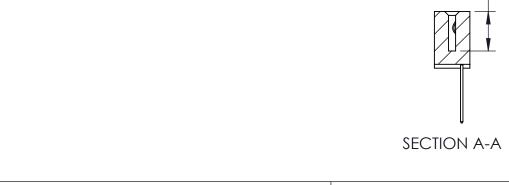

THIS IS A C.A.D. GENERATED DRAWING DO NOT MAKE MANUAL REVISIONS TO MASTER. ISSUE NUMBER

ORIGINAL

1

| 342 / 392 Series Card Edge Connector<br>Contact Bend Detail |                                                                                                                                                                                               | ACAD REFERENCE NO. 342 ENG MASTER |             |                  |        |  |
|-------------------------------------------------------------|-----------------------------------------------------------------------------------------------------------------------------------------------------------------------------------------------|-----------------------------------|-------------|------------------|--------|--|
|                                                             |                                                                                                                                                                                               | DRAWN:                            | J.LEE       | DATE: OCT. 06/09 |        |  |
|                                                             |                                                                                                                                                                                               | CHECKED:                          |             | DATE:            |        |  |
| TORONTO, ONTARIO                                            | THESE DRAWINGS AND SPECIFICATIONS ARE THE PROPERTY OF EDAC INCAND SHALL NOT BE REPRODUCED.OR COPIED OR USED AS THE BASIS FOR THE MANUFACTURE OR SALE OF APPARATUS WITHOUT WRITTEN PERMISSION. | SCALE:                            | NTS         | SHEET :          | 2 OF 3 |  |
|                                                             |                                                                                                                                                                                               | DRAWING                           | NUMBER      |                  | ISSUE  |  |
| YOUR CONNECTION TO QUALITY & SERVICE                        |                                                                                                                                                                                               | 3                                 | 42 Assembly |                  | 1      |  |