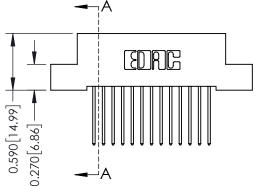

THIS IS A C.A.D. GENERATED DRAWING DO NOT MAKE MANUAL REVISIONS TO MASTER. ISSUE NUMBER

ORIGINAL

1

| 342 / 392 Series Card Edge Connector<br>Contact Bend Detail |                                                                                                                                                                                               | ACAD REFERENCE NO. 342 ENG MASTER |             |                  |        |  |
|-------------------------------------------------------------|-----------------------------------------------------------------------------------------------------------------------------------------------------------------------------------------------|-----------------------------------|-------------|------------------|--------|--|
|                                                             |                                                                                                                                                                                               | DRAWN:                            | J.LEE       | DATE: OCT. 06/09 |        |  |
|                                                             |                                                                                                                                                                                               | CHECKED:                          |             | DATE:            |        |  |
| TORONTO, ONTARIO                                            | THESE DRAWINGS AND SPECIFICATIONS ARE THE PROPERTY OF EDAC INCAND SHALL NOT BE REPRODUCED.OR COPIED OR USED AS THE BASIS FOR THE MANUFACTURE OR SALE OF APPARATUS WITHOUT WRITTEN PERMISSION. | SCALE:                            | NTS         | SHEET :          | 2 OF 3 |  |
|                                                             |                                                                                                                                                                                               | DRAWING                           | NUMBER      |                  | ISSUE  |  |
| YOUR CONNECTION TO QUALITY & SERVICE                        |                                                                                                                                                                                               | 3                                 | 42 Assembly |                  | 1      |  |