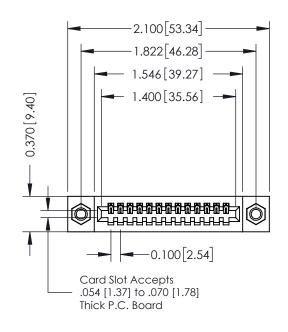

## **See Accompanying Pages for:**

- **Contact Bend Details**
- **Mounting Options**

| 342 / 392 Card Edge Connector<br>Part Number: 342-013-540-107 |                                                                                                                                                               | ACAD REFERENCE NO. 342 ENG MASTER |            |         |           |  |
|---------------------------------------------------------------|---------------------------------------------------------------------------------------------------------------------------------------------------------------|-----------------------------------|------------|---------|-----------|--|
|                                                               |                                                                                                                                                               | DRAWN:                            | J.LEE      | DATE: O | CT. 06/09 |  |
|                                                               |                                                                                                                                                               | CHECKED:                          |            | DATE:   |           |  |
| EDAC INC                                                      | THESE DRAWINGS AND SPECIFICATIONS                                                                                                                             | SCALE: 1                          | NTS        | SHEET   | 1 OF 3    |  |
| >                                                             | ARE THE PROPERTY OF EDAC INC.,AND SHALL NOT BE REPRODUCED,OR COPIED OR USED AS THE BASIS FOR THE MANUFACTURE OR SALE OF APPARATUS WITHOUT WRITTEN PERMISSION. | DRAWING N                         | NUMBER     |         | ISSUE     |  |
|                                                               |                                                                                                                                                               | 342                               | 2 Assembly |         | 1         |  |