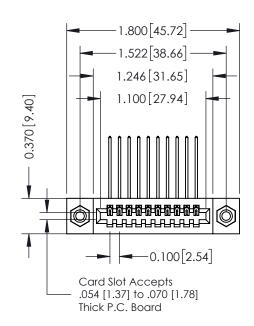

## **Contact Detail**

559-90 Degree Bend (Code 541 Contacts) .100 [2.54] Contact Spacing x .200 [5.08] Row Spacing

| 342 / 392 Card Edge Connector<br>Part Number: 342-010-559-108 |                                                                                                        | ACAD REFERENCE NO. 342 ENG MASTER |              |         |           |  |
|---------------------------------------------------------------|--------------------------------------------------------------------------------------------------------|-----------------------------------|--------------|---------|-----------|--|
|                                                               |                                                                                                        | DRAWN:                            | J.LEE        | DATE: O | CT. 06/09 |  |
|                                                               |                                                                                                        | CHECKED:                          |              | DATE:   |           |  |
|                                                               | THESE DRAWINGS AND SPECIFICATIONS                                                                      | SCALE:                            | NTS          | SHEET   | 1 OF 3    |  |
| TORONTO, ONTARIO                                              | ARE THE PROPERTY OF EDAC INC.,AND<br>SHALL NOT BE REPRODUCED,OR COPIED<br>OR USED AS THE BASIS FOR THE | DRAWING                           | NUMBER       |         | ISSUE     |  |
| YOUR CONNECTION TO QUALITY & SERVICE                          | MANUFACTURE OR SALE OF APPARATUS                                                                       | 3                                 | 342 Assembly |         | 1         |  |