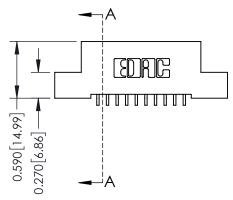

THIS IS A C.A.D. GENERATED DRAWING DO NOT MAKE MANUAL REVISIONS TO MASTER. ISSUE NUMBER

ORIGINAL

1

| 342 / 392 Series Card Edge Connector<br>Contact Bend Detail |                                                                                                                                                                                               | ACAD REFERENCE NO. 342 ENG MASTER |             |                  |        |  |
|-------------------------------------------------------------|-----------------------------------------------------------------------------------------------------------------------------------------------------------------------------------------------|-----------------------------------|-------------|------------------|--------|--|
|                                                             |                                                                                                                                                                                               | DRAWN:                            | J.LEE       | DATE: OCT. 06/09 |        |  |
|                                                             |                                                                                                                                                                                               | CHECKED:                          |             | DATE:            |        |  |
| TORONTO, ONTARIO                                            | THESE DRAWINGS AND SPECIFICATIONS ARE THE PROPERTY OF EDAC INCAND SHALL NOT BE REPRODUCED,OR COPIED OR USED AS THE BASIS FOR THE MANUFACTURE OR SALE OF APPARATUS WITHOUT WRITTEN PERMISSION. | SCALE:                            | NTS         | SHEET :          | 2 OF 3 |  |
|                                                             |                                                                                                                                                                                               | DRAWING                           | NUMBER      |                  | ISSUE  |  |
| YOUR CONNECTION TO QUALITY & SERVICE                        |                                                                                                                                                                                               | 3                                 | 42 Assembly |                  | 1      |  |