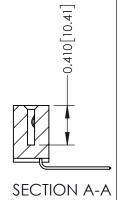

THIS IS A C.A.D. GENERATED DRAWING DO NOT MAKE MANUAL REVISIONS TO MASTER

ISSUE NUMBER

ORIGINAL

1

| 342 / 392 Card Edge Connector<br>Mounting Options |                                                                                                                                                                                                 | ACAD REFERENCE NO. 342 ENG MASTER |                         |        |  |  |
|---------------------------------------------------|-------------------------------------------------------------------------------------------------------------------------------------------------------------------------------------------------|-----------------------------------|-------------------------|--------|--|--|
|                                                   |                                                                                                                                                                                                 | DRAWN: J.LEE                      | DATE: <b>OCT. 06/09</b> |        |  |  |
|                                                   |                                                                                                                                                                                                 | CHECKED:                          | DATE:                   |        |  |  |
| TORONTO, ONTARIO                                  | THESE DRAWINGS AND SPECIFICATIONS ARE THE PROPERTY OF EDAC INC.,AND SHALL NOT BE REPRODUCED,OR COPIED OR USED AS THE BASIS FOR THE MANUFACTURE OR SALE OF APPARATUS WITHOUT WRITTEN PERMISSION. | SCALE: NTS                        | SHEET :                 | 3 OF 3 |  |  |
|                                                   |                                                                                                                                                                                                 | DRAWING NUMBER                    | •                       | ISSUE  |  |  |
| YOUR CONNECTION TO QUALITY & SERVICE              |                                                                                                                                                                                                 | 342 Assembly                      |                         | 1      |  |  |