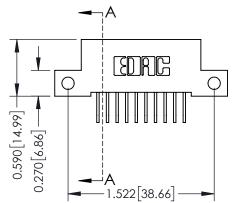

THIS IS A C.A.D. GENERATED DRAWING DO NOT MAKE MANUAL REVISIONS TO MASTER

ISSUE NUMBER

ORIGINAL

1

| 342 / 392 Card Edge Connector<br>Mounting Options |                                                                                                                                                                                                | ACAD REFERENCE NO. 342 ENG MASTER |                         |        |  |  |
|---------------------------------------------------|------------------------------------------------------------------------------------------------------------------------------------------------------------------------------------------------|-----------------------------------|-------------------------|--------|--|--|
|                                                   |                                                                                                                                                                                                | DRAWN: J.LEE                      | DATE: <b>OCT. 06/09</b> |        |  |  |
|                                                   |                                                                                                                                                                                                | CHECKED:                          | DATE:                   |        |  |  |
| TORONTO, ONTARIO                                  | THESE DRAWINGS AND SPECIFICATIONS ARE THE PROPERTY OF EDAC INCAND SHALL NOT BE REPRODUCED, OR COPIED OR USED AS THE BASIS FOR THE MANUFACTURE OR SALE OF APPARATUS WITHOUT WRITTEN PERMISSION. | SCALE: NTS                        | SHEET :                 | 3 OF 3 |  |  |
|                                                   |                                                                                                                                                                                                | DRAWING NUMBER                    | •                       | ISSUE  |  |  |
| YOUR CONNECTION TO QUALITY & SERVICE              |                                                                                                                                                                                                | 342 Assembly                      |                         | 1      |  |  |