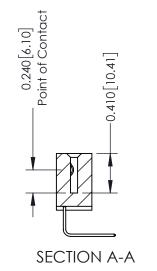

THIS IS A C.A.D. GENERATED DRAWING DO NOT MAKE MANUAL REVISIONS TO MASTER. ISSUE NUMBER

ORIGINAL

1

| 342 / 392 Series Card Edge Connector<br>Contact Bend Detail |                                                                                                                                                                                                 | ACAD REFERENCE NO. 342 ENG MASTER |             |                  |        |  |
|-------------------------------------------------------------|-------------------------------------------------------------------------------------------------------------------------------------------------------------------------------------------------|-----------------------------------|-------------|------------------|--------|--|
|                                                             |                                                                                                                                                                                                 | DRAWN:                            | J.LEE       | DATE: OCT. 06/09 |        |  |
|                                                             |                                                                                                                                                                                                 | CHECKED:                          |             | DATE:            |        |  |
| TORONTO, ONTARIO                                            | THESE DRAWINGS AND SPECIFICATIONS ARE THE PROPERTY OF EDAC INC.,AND SHALL NOT BE REPRODUCED,OR COPIED OR USED AS THE BASIS FOR THE MANUFACTURE OR SALE OF APPARATUS WITHOUT WRITTEN PERMISSION. | SCALE:                            | NTS         | SHEET :          | 2 OF 3 |  |
|                                                             |                                                                                                                                                                                                 | DRAWING                           | NUMBER      |                  | ISSUE  |  |
| YOUR CONNECTION TO QUALITY & SERVICE                        |                                                                                                                                                                                                 | 3                                 | 42 Assembly |                  | 1      |  |