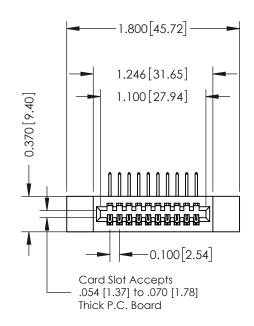

## **Contact Detail**

558-90 Degree Bend (Code 541 Contacts) .100 [2.54] Contact Spacing x .200 [5.08] Row Spacing THIS IS A C.A.D. GENERATED DRAWING

ISSUE NUMBER

ORIGINAL

| 342 / 392 Card Edge Connector<br>Part Number: 342-010-558-112 |                                                                                                                                                                                                 | ACAD REFERENCE NO. 342 ENG MASTER |              |         |           |  |
|---------------------------------------------------------------|-------------------------------------------------------------------------------------------------------------------------------------------------------------------------------------------------|-----------------------------------|--------------|---------|-----------|--|
|                                                               |                                                                                                                                                                                                 | DRAWN:                            | J.LEE        | DATE: O | CT. 06/09 |  |
|                                                               |                                                                                                                                                                                                 | CHECKED:                          |              | DATE:   |           |  |
| TORONTO, ONTARIO CANADA                                       | THESE DRAWINGS AND SPECIFICATIONS ARE THE PROPERTY OF EDAC INC.,AND SHALL NOT BE REPRODUCED,OR COPIED OR USED AS THE BASIS FOR THE MANUFACTURE OR SALE OF APPARATUS WITHOUT WRITTEN PERMISSION. | SCALE:                            | NTS          | SHEET   | 1 OF 3    |  |
|                                                               |                                                                                                                                                                                                 | DRAWING                           | NUMBER       |         | ISSUE     |  |
|                                                               |                                                                                                                                                                                                 | 3                                 | 342 Assembly |         | 1         |  |