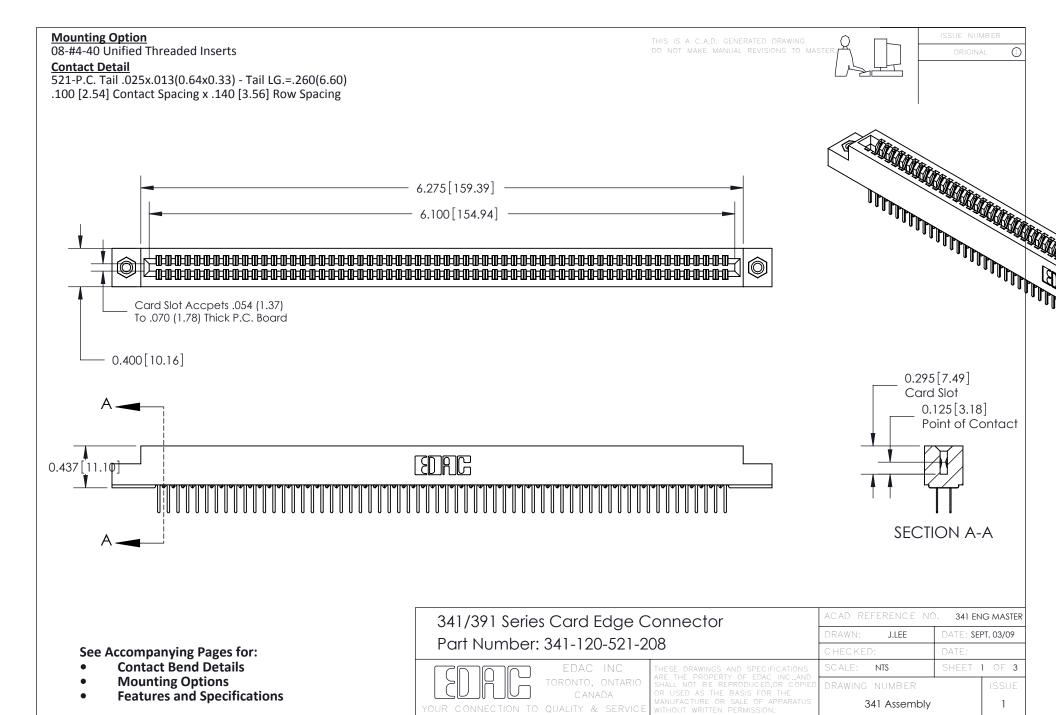

DRIGINAL

1

## **Bend Detail**







# **Mounting Options**



| 341/391 Series Card Edge Connector<br>Bend Detail and Mounting Options |                                                                                                                                                                                                 | ACAD REFERENCE NO. 341 ENG MASTER |                          |        |  |
|------------------------------------------------------------------------|-------------------------------------------------------------------------------------------------------------------------------------------------------------------------------------------------|-----------------------------------|--------------------------|--------|--|
|