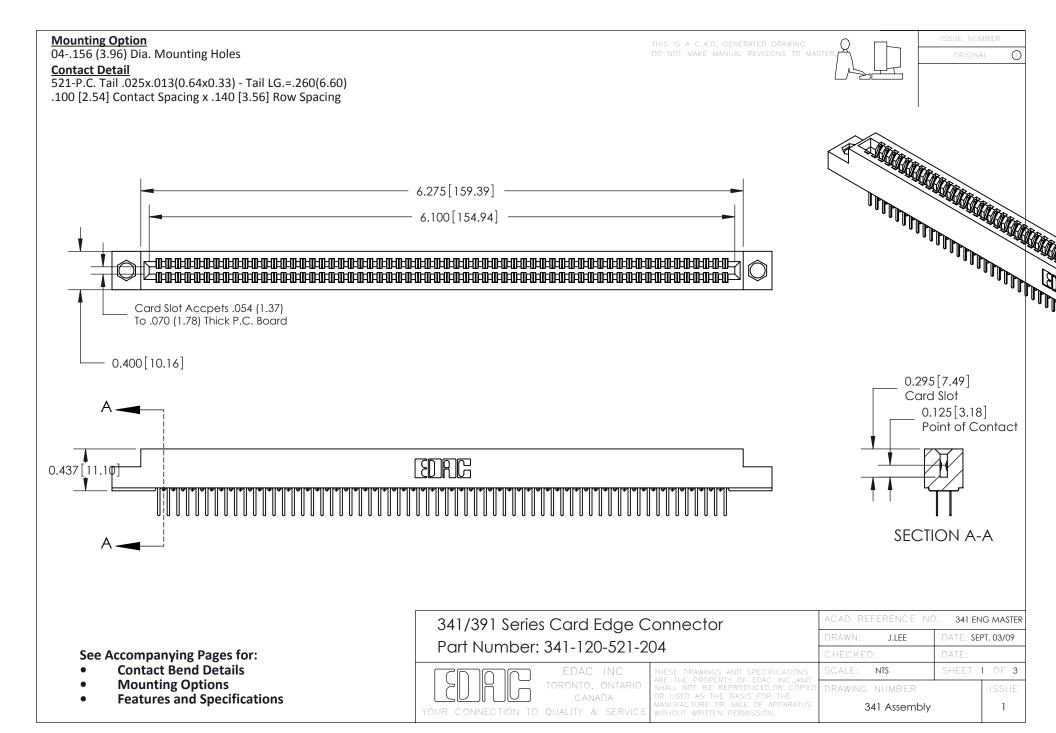

DRIGINAL

1

## **Bend Detail**







# **Mounting Options**



| 341/391 Series Card Edge Connector<br>Bend Detail and Mounting Options |                                                                                                                                                                                                 | ACAD REFERENCE NO. 341 ENG MASTER |                          |        |  |
|------------------------------------------------------------------------|-------------------------------------------------------------------------------------------------------------------------------------------------------------------------------------------------|-----------------------------------|--------------------------|--------|--|
|