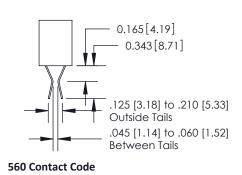

YOUR CONNECTION TO QUALITY & SERVICE

341 Assembly

ORIGINAL

1

## **Bend Detail**







# **Mounting Options**



| 341/391 Series Card Edge Connector<br>Bend Detail and Mounting Options |                                                                                                                                                                                                | ACAD REFERENCE NO. 341 ENG MASTER |                          |        |  |
|------------------------------------------------------------------------|------------------------------------------------------------------------------------------------------------------------------------------------------------------------------------------------|-----------------------------------|--------------------------|--------|--|
|                                                                        |