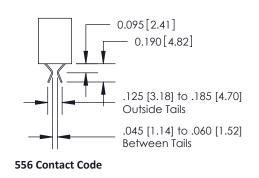

YOUR CONNECTION TO QUALITY & SERVICE

341 Assembly

ORIGINAL

1

## **Bend Detail**







# **Mounting Options**



| 341/391 Series Card Edge Connector<br>Bend Detail and Mounting Options |                                                                                                                                                                                                | ACAD REFERENCE NO. 341 ENG MASTER |                          |        |  |
|------------------------------------------------------------------------|------------------------------------------------------------------------------------------------------------------------------------------------------------------------------------------------|-----------------------------------|--------------------------|--------|--|
|                                                                        |