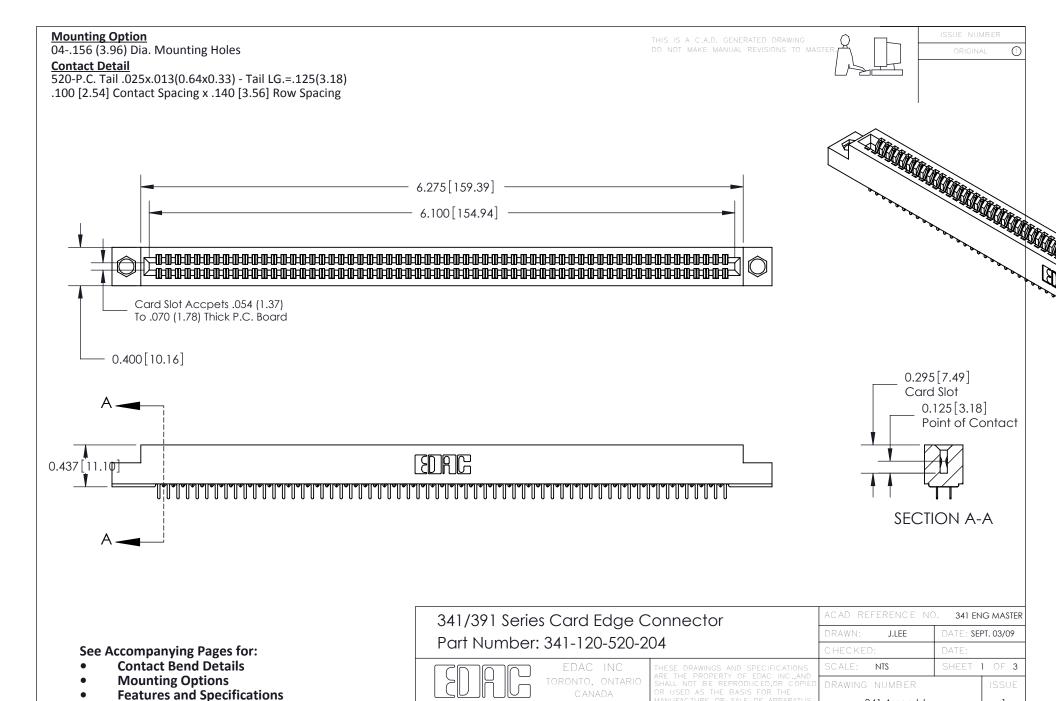

YOUR CONNECTION TO QUALITY & SERVICE

341 Assembly

ORIGINAL

1

## **Bend Detail**







# **Mounting Options**



| 341/391 Series Card Edge Connector<br>Bend Detail and Mounting Options |                                                                                                                                                                                                | ACAD REFERENCE NO. 341 ENG MASTER |                          |        |  |
|------------------------------------------------------------------------|------------------------------------------------------------------------------------------------------------------------------------------------------------------------------------------------|-----------------------------------|--------------------------|--------