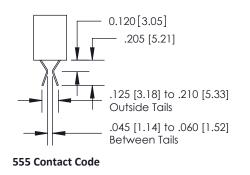

YOUR CONNECTION TO QUALITY & SERVICE

341 Assembly

ORIGINAL

1

## **Bend Detail**







# **Mounting Options**



| 341/391 Series Card Edge Connector<br>Bend Detail and Mounting Options |                                                                                                                                                                                                | ACAD REFERENCE NO. 341 ENG MASTER |                          |        |  |
|------------------------------------------------------------------------|------------------------------------------------------------------------------------------------------------------------------------------------------------------------------------------------|-----------------------------------|--------------------------|--------|--|
|                                                                        |