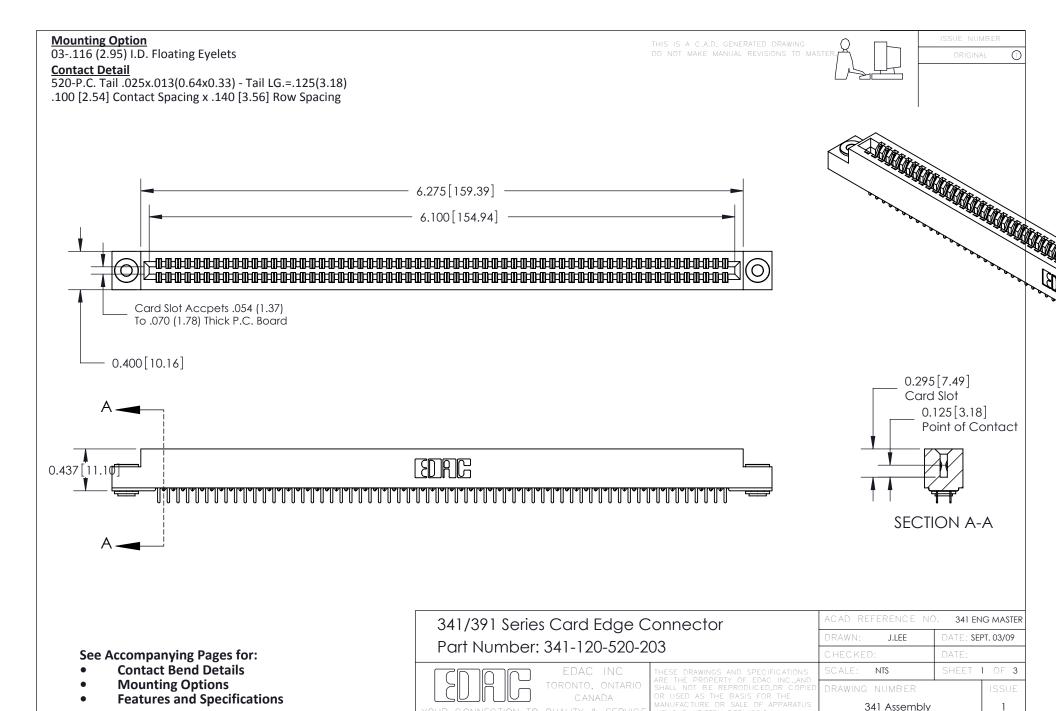

YOUR CONNECTION TO QUALITY & SERVICE

DRIGINAL

1

## **Bend Detail**







# **Mounting Options**



| 341/391 Series Card Edge Connector<br>Bend Detail and Mounting Options |                                                                                                                                                                                                | ACAD REFERENCE NO. 341 ENG MASTER |                          |        |  |
|------------------------------------------------------------------------|------------------------------------------------------------------------------------------------------------------------------------------------------------------------------------------------|-----------------------------------|--------------------------|--------|--|
|