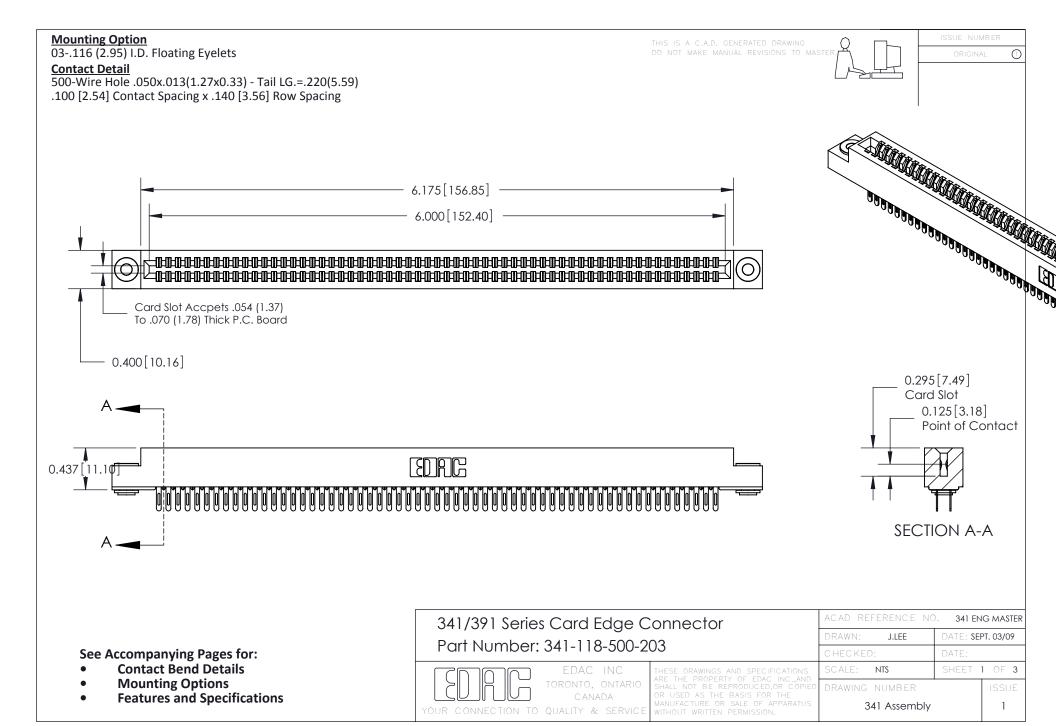

#### **Features**

- UL Recognized
- .100 (2.54) Contact Spacing x .140 (3.56) Row Spacing
- Accepts .062 (1.57) Nominal Thickness P.C. Board
- Low Profile Insulator Body .437 (12.01)
- Contact Termination Options include P.C. Tail, Wire Hole, and Extender Board Bends
- Single or Dual Row Configurations
- Variety of Mounting Options
- Accepts Between Contact and In-Contact Polarizing Keys

### **Specifications**

- Insulator Material: Thermoplastic Polyester, UL 94V-0
- Contact Material: Copper, Nickel, Tin Alloy CA-725
- Contact Plating: Gold on the Mating Area, Tin on the Contact Tails, Nickel Underplate
- Current Rating: 3 Amperes Continuous
- Contact Resistance: 10 Milliohms Maximum
- Dielectric Withstanding Voltage: 1200 V AC rms at Sea Level Between Adjacent Contacts
- Insulation Resistance: 5000 Megohms Minimum
- Operating Temperature: -65 to +105 Degrees C
- Insertion Force: 16 oz (4.45 N) Maximum per Contact Pair when Tested with a .070 (1.78) Thick Gauge
- Withdrawal Force: 1 oz (0.28 N) Minimum per Contact Pair when Tested with a .054 (1.37) Thick Gauge