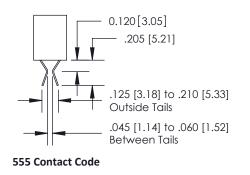

# **Mounting Option** 03-.116 (2.95) I.D. Floating Eyelets **Contact Detail** .100 [2.54] Contact Spacing x .140 [3.56] Row Spacing

520-P.C. Tail .025x.013(0.64x0.33) - Tail LG.=.125(3.18)