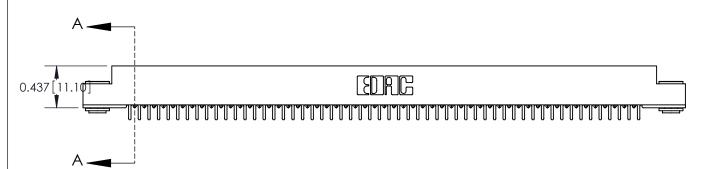

# **Bend Detail**

#### **Features**

- UL Recognized
- .100 (2.54) Contact Spacing x .140 (3.56) Row Spacing
- Accepts .062 (1.57) Nominal Thickness P.C. Board
- Low Profile Insulator Body .437 (12.01)
- Contact Termination Options include P.C. Tail, Wire Hole, and Extender Board Bends
- Single or Dual Row Configurations
- Variety of Mounting Options
- Accepts Between Contact and In-Contact Polarizing Keys