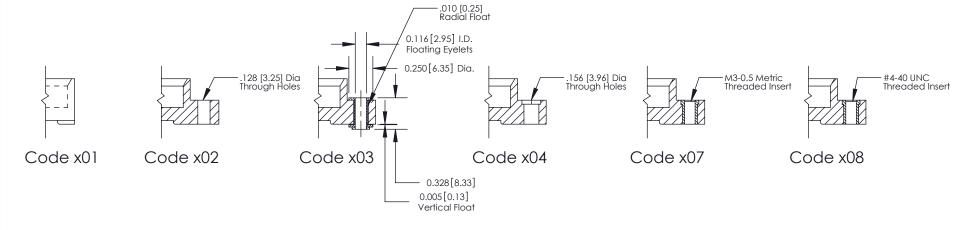

# **Mounting Options**

| 341/391 Series Card Edge C       | ACAD REFERENCE NO. 341 ENG MASTER                                                                                                                                       |                |          |                          |  |
|----------------------------------|-------------------------------------------------------------------------------------------------------------------------------------------------------------------------|----------------|----------|--------------------------|--|
| Bend Detail and Mounting Options |                                                                                                                                                                         | DRAWN: J.LEE   | DATE: SE | DATE: <b>SEPT. 03/09</b> |  |
|                                  |                                                                                                                                                                         | CHECKED:       | DATE:    |                          |  |
| EDAC INC                         | TORONTO, ONTARIO  CANADA  CANADA  ARE THE PROPERTY OF EDAC INC.,AND SHALL NOT BE REPRODUCED,OR COPIED MANUFACTURE OR SALE OF APPARATUS MANUFACTURE OR SALE OF APPARATUS | SCALE: NTS     | SHEET 2  | 2 OF 3                   |  |
|                                  |                                                                                                                                                                         | DRAWING NUMBER |          | ISSUE                    |  |
|                                  |                                                                                                                                                                         | 341 Assembly   |          | 1                        |  |