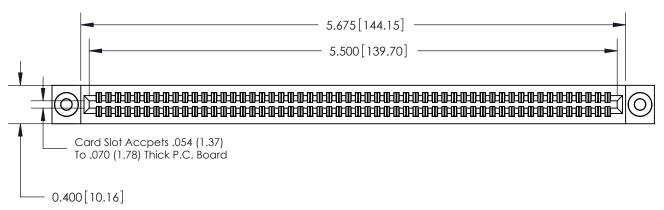

### **See Accompanying Pages for:**

- **Contact Bend Details**
- **Mounting Options**
- **Features and Specifications**

341/391 Series Card Edge Connector Part Number: 341-108-520-203

YOUR CONNECTION TO QUALITY & SERVICE

#### **Features**

- UL Recognized
- .100 (2.54) Contact Spacing x .140 (3.56) Row Spacing
- Accepts .062 (1.57) Nominal Thickness P.C. Board
- Low Profile Insulator Body .437 (12.01)
- Contact Termination Options include P.C. Tail, Wire Hole, and Extender Board Bends
- Single or Dual Row Configurations
- Variety of Mounting Options
- Accepts Between Contact and In-Contact Polarizing Keys

## **Specifications**

- Insulator Material: Thermoplastic Polyester, UL 94V-0
- Contact Material: Copper, Nickel, Tin Alloy CA-725
- Contact Plating: Gold on the Mating Area, Tin on the Contact Tails, Nickel Underplate
- Current Rating: 3 Amperes Continuous
- Contact Resistance: 10 Milliohms Maximum
- Dielectric Withstanding Voltage: 1200 V AC rms at Sea Level Between Adjacent Contacts
- Insulation Resistance: 5000 Megohms Minimum
- Operating Temperature: -65 to +105 Degrees C
- Insertion Force: 16 oz (4.45 N) Maximum per Contact Pair when Tested with a .070 (1.78) Thick Gauge
- Withdrawal Force: 1 oz (0.28 N) Minimum per Contact Pair when Tested with a .054 (1.37) Thick Gauge