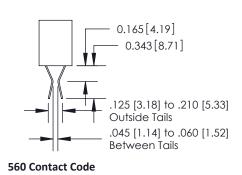

|                   | ISSUE  |  |  |

ACAD REFERENCE NO. 341 FNG MASTER

341 Assembly

ORIGINAL

1

# **Bend Detail**







# **Mounting Options**



| 341/391 Series Card Edge C       | ACAD REFERENCE NO. 341 ENG MASTER                                                                                                                                       |                |          |                          |  |
|----------------------------------|-------------------------------------------------------------------------------------------------------------------------------------------------------------------------|----------------|----------|--------------------------|--|
| Bend Detail and Mounting Options |                                                                                                                                                                         | DRAWN: J.LEE   | DATE: SE | DATE: <