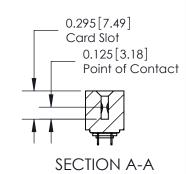

#### **Features**

- UL Recognized
- .100 (2.54) Contact Spacing x .140 (3.56) Row Spacing
- Accepts .062 (1.57) Nominal Thickness P.C. Board
- Low Profile Insulator Body .437 (12.01)
- Contact Termination Options include P.C. Tail, Wire Hole, and Extender Board Bends
- Single or Dual Row Configurations
- Variety of Mounting Options
- Accepts Between Contact and In-Contact Polarizing Keys

## **Specifications**

- Insulator Material: Thermoplastic Polyester, UL 94V-0
- Contact Material: Copper, Nickel, Tin Alloy CA-725
- Contact Plating: Gold on the Mating Area, Tin on the Contact Tails, Nickel Underplate
- Current Rating: 3 Amperes Continuous
- Contact Resistance: 10 Milliohms Maximum
- Dielectric Withstanding Voltage: 1200 V AC rms at Sea Level Between Adjacent Contacts
- Insulation Resistance: 5000 Megohms Minimum
- Operating Temperature: -65 to +105 Degrees C
- Insertion Force: 16 oz (4.45 N) Maximum per Contact Pair when Tested with a .070 (1.78) Thick Gauge
- Withdrawal Force: 1 oz (0.28 N) Minimum per Contact Pair when Tested with a .054 (1.37) Thick Gauge