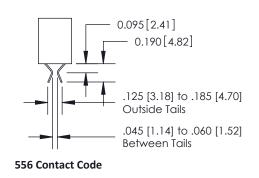

|                   | ISSUE  |  |  |

ACAD REFERENCE NO. 341 FNG MASTER

341 Assembly

ORIGINAL

1

# **Bend Detail**







# **Mounting Options**



| 341/391 Series Card Edge C       | ACAD REFERENCE NO. 341 ENG MASTER                                                                                                                                       |                |          |                          |  |
|----------------------------------|-------------------------------------------------------------------------------------------------------------------------------------------------------------------------|----------------|----------|--------------------------|--|
| Bend Detail and Mounting Options |                                                                                                                                                                         | DRAWN: J.LEE   | DATE: SE | DATE: