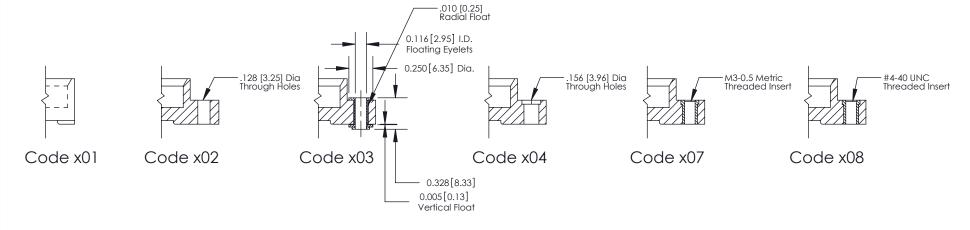

# **Mounting Options**

| 341/391 Series Card Edge Connector<br>Bend Detail and Mounting Options |                                                                                                                                                                                                 | ACAD REFERENCE NO. 341 ENG MASTER |                          |        |  |
|------------------------------------------------------------------------|-------------------------------------------------------------------------------------------------------------------------------------------------------------------------------------------------|-----------------------------------|--------------------------|--------|--|
|                                                                        |                                                                                                                                                                                                 | DRAWN: J.LEE                      | DATE: <b>SEPT. 03/09</b> |        |  |
|                                                                        |                                                                                                                                                                                                 | CHECKED:                          | DATE:                    |        |  |
| EDAC INC                                                               | THESE DRAWINGS AND SPECIFICATIONS ARE THE PROPERTY OF EDAC INC.,AND SHALL NOT BE REPRODUCED,OR COPIED OR USED AS THE BASIS FOR THE MANUFACTURE OR SALE OF APPARATUS WITHOUT WRITTEN PERMISSION. | SCALE: NTS                        | SHEET 2                  | 2 OF 3 |  |
| CANADA CANADA                                                          |                                                                                                                                                                                                 | DRAWING NUMBER                    |                          | ISSUE  |  |
|                                                                        |                                                                                                                                                                                                 | 341 Assembly                      |                          | 1      |  |