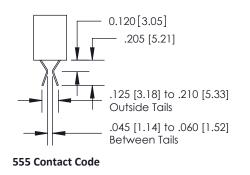

DRIGINAL

1

## **Bend Detail**







# **Mounting Options**



| 341/391 Series Card Edge Connector<br>Bend Detail and Mounting Options |                                                                                                                                                                                                 | ACAD REFERENCE NO. 341 ENG MASTER |                          |        |  |
|------------------------------------------------------------------------|-------------------------------------------------------------------------------------------------------------------------------------------------------------------------------------------------|-----------------------------------|--------------------------|--------|--|
|                                                                        |