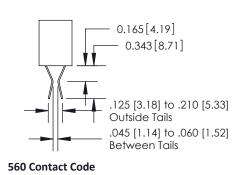

DRIGINAL

1

## **Bend Detail**







# **Mounting Options**



| 341/391 Series Card Edge Connector<br>Bend Detail and Mounting Options |                                                                                                                                                                                                 | ACAD REFERENCE NO. 341 ENG MASTER |                          |        |  |
|------------------------------------------------------------------------|-------------------------------------------------------------------------------------------------------------------------------------------------------------------------------------------------|-----------------------------------|--------------------------|--------|--|
|                                                                        |