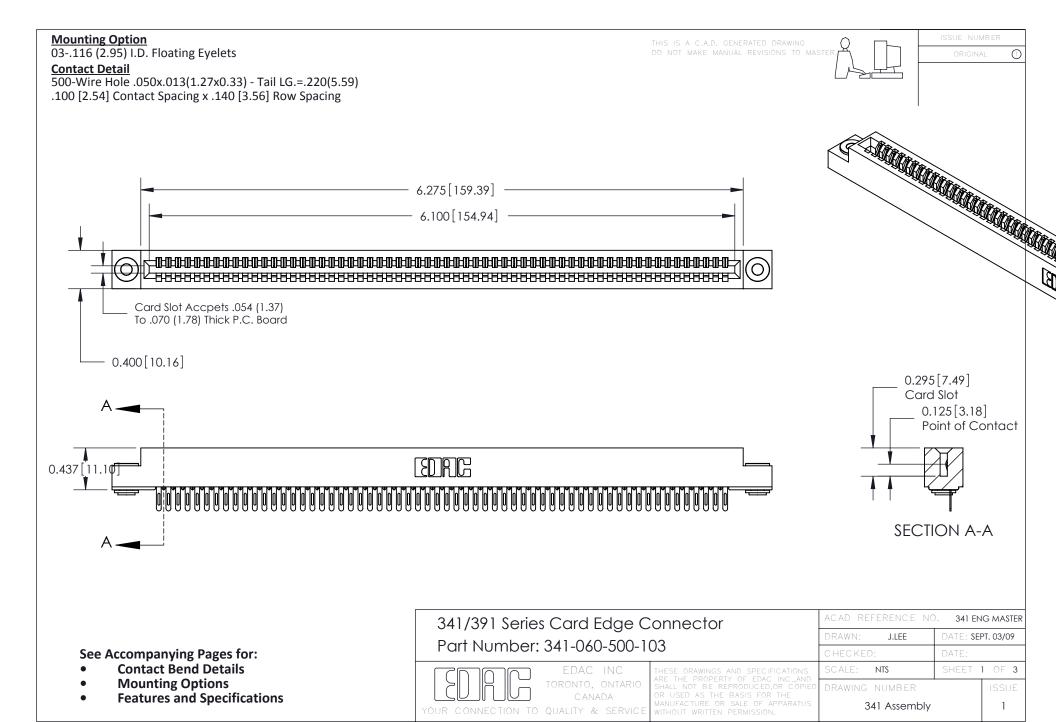

#### **Features**

- UL Recognized
- .100 (2.54) Contact Spacing x .140 (3.56) Row Spacing
- Accepts .062 (1.57) Nominal Thickness P.C. Board
- Low Profile Insulator Body .437 (12.01)
- Contact Termination Options include P.C. Tail, Wire Hole, and Extender Board Bends
- Single or Dual Row Configurations
- Variety of Mounting Options
- Accepts Between Contact and In-Contact Polarizing Keys

### **Specifications**

- Insulator Material: Thermoplastic Polyester, UL 94V-0
- Contact Material: Copper, Nickel, Tin Alloy CA-725
- Contact Plating: Gold on the Mating Area, Tin on the Contact Tails, Nickel Underplate
- Current Rating: 3 Amperes Continuous
- Contact Resistance: 10 Milliohms Maximum
- Dielectric Withstanding Voltage: 1200 V AC rms at Sea Level Between Adjacent Contacts
- Insulation Resistance: 5000 Megohms Minimum
- Operating Temperature: -65 to +105 Degrees C
- Insertion Force: 16 oz (4.45 N) Maximum per Contact Pair when Tested with a .070 (1.78) Thick Gauge
- Withdrawal Force: 1 oz (0.28 N) Minimum per Contact Pair when Tested with a .054 (1.37) Thick Gauge