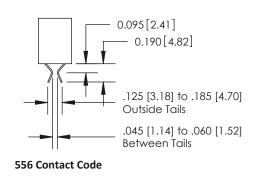

DRIGINAL

1

## **Bend Detail**







# **Mounting Options**



| 341/391 Series Card Edge Connector<br>Bend Detail and Mounting Options |                                                                                                                                                                                                 | ACAD REFERENCE NO. 341 ENG MASTER |                          |        |  |
|------------------------------------------------------------------------|-------------------------------------------------------------------------------------------------------------------------------------------------------------------------------------------------|-----------------------------------|--------------------------|--------|--|
|                                                                        |