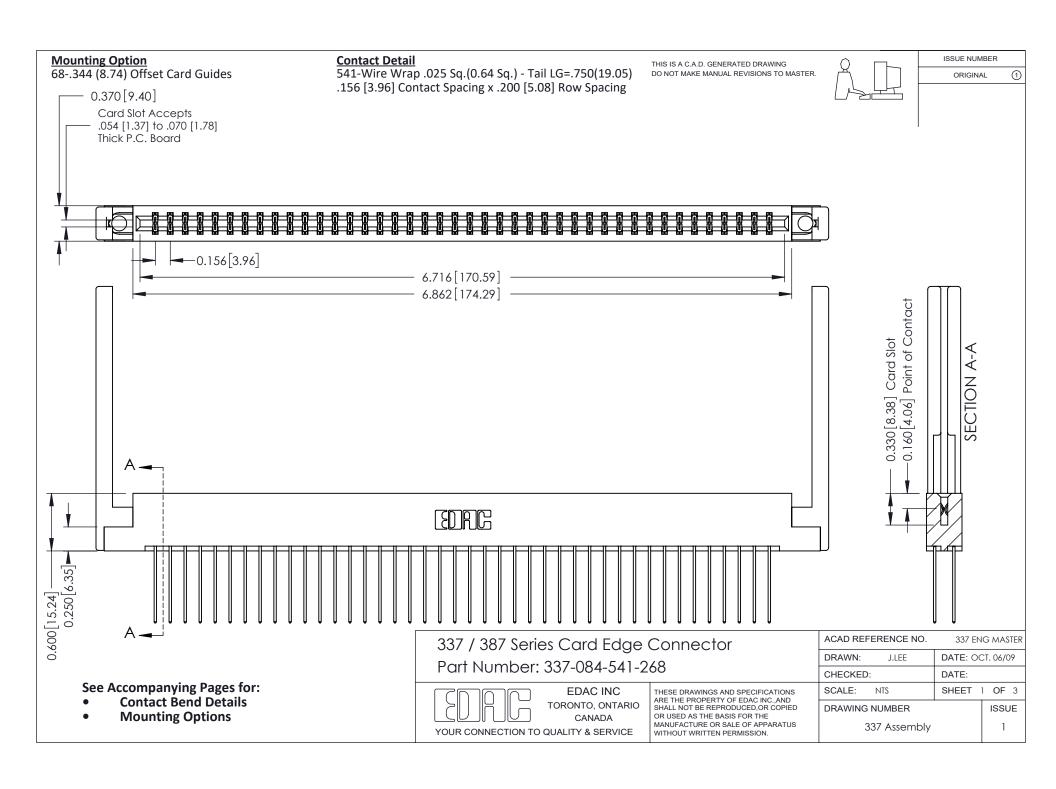

ISSUE NUMBER

ORIGINAL

1

| 337 / 387 Series Card Edge Connector<br>Contact Bend Detail           |                                                                                                                                                                                                  | ACAD REFERENCE NO. 337 E |                  | G MASTER      |
|-----------------------------------------------------------------------|--------------------------------------------------------------------------------------------------------------------------------------------------------------------------------------------------|--------------------------|------------------|---------------|
|                                                                       |                                                                                                                                                                                                  | DRAWN: J.LEE             | DATE: OCT. 06/09 |               |
|                                                                       |                                                                                                                                                                                                  | CHECKED: DATE:           |                  |               |
| EDAC INC TORONTO, ONTARIO CANADA YOUR CONNECTION TO QUALITY & SERVICE | THESE DRAWINGS AND SPECIFICATIONS ARE THE PROPERTY OF EDAC INC.,AND SHALL NOT BE REPRODUCED, OR COPIED OR USED AS THE BASIS FOR THE MANUFACTURE OR SALE OF APPARATUS WITHOUT WRITTEN PERMISSION. | SCALE: NTS               | SHEET            | 2 <b>OF</b> 3 |
|                                                                       |                                                                                                                                                                                                  | DRAWING NUMBER           |                  | ISSUE         |
|                                                                       |                                                                                                                                                                                                  | 337 Assembly             |                  | 1             |