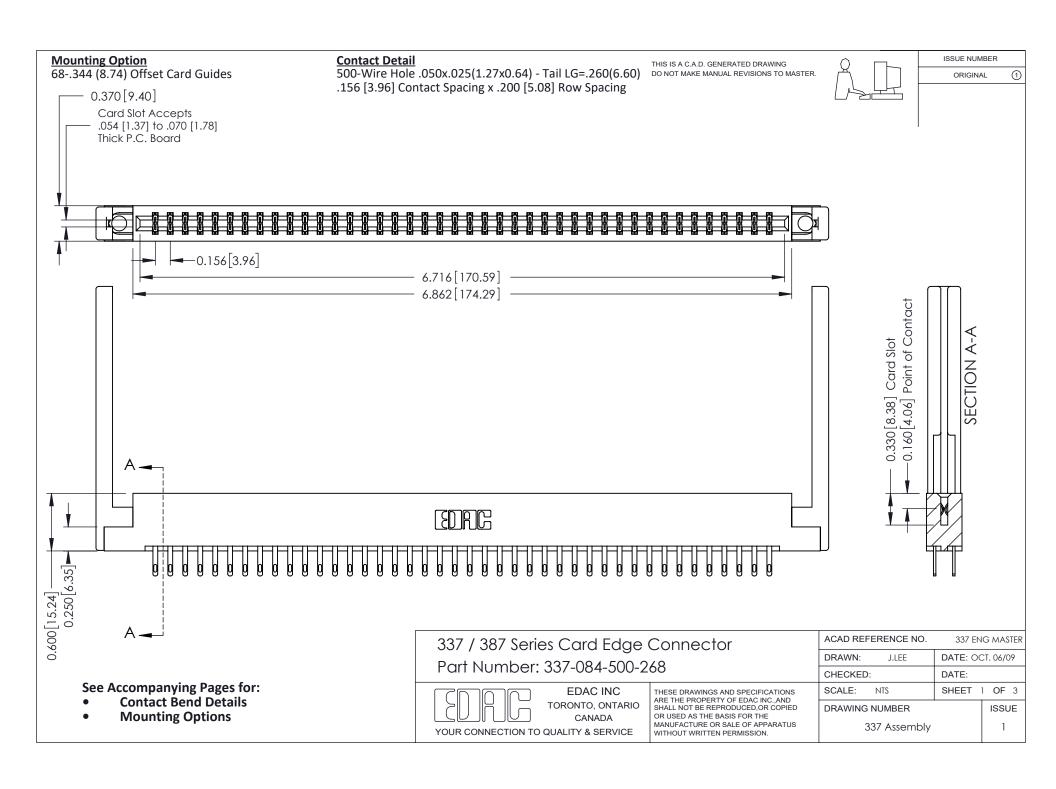

ISSUE NUMBER

ORIGINAL

1



| 337 / 387 Series Card Edge Connector<br>Contact Bend Detail           |                                                                                                                                                                                                  | ACAD REFERENCE NO. 337 E |                  | G MASTER      |
|-----------------------------------------------------------------------|--------------------------------------------------------------------------------------------------------------------------------------------------------------------------------------------------|--------------------------|------------------|---------------|
|                                                                       |