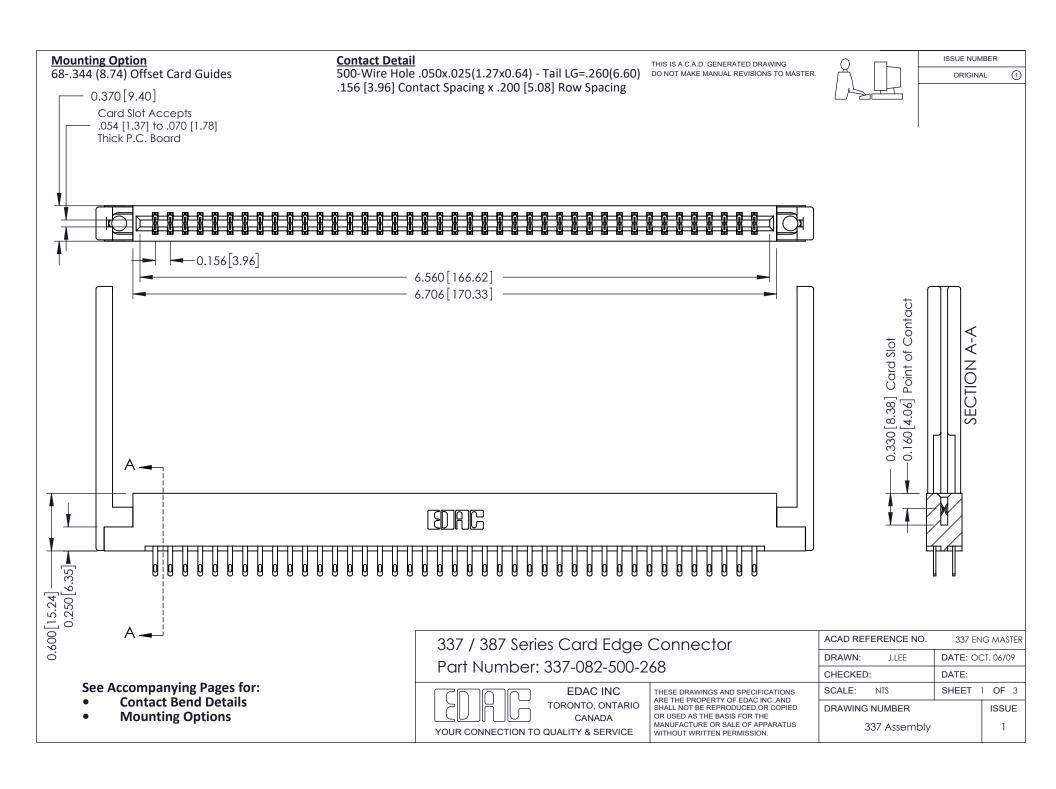

ISSUE NUMBER

ORIGINAL

1

| 337 / 387 Series Card Edge Connector<br>Contact Bend Detail           |                                                                                                                                                                                                  | ACAD REFERENCE NO. 337 E |                  | G MASTER      |
|-----------------------------------------------------------------------|--------------------------------------------------------------------------------------------------------------------------------------------------------------------------------------------------|--------------------------|------------------|---------------|
|                                                                       |                                                                                                                                                                                                  | DRAWN: J.LEE             | DATE: OCT. 06/09 |               |
|                                                                       |                                                                                                                                                                                                  | CHECKED: DATE:           |                  |               |
| EDAC INC TORONTO, ONTARIO CANADA YOUR CONNECTION TO QUALITY & SERVICE | THESE DRAWINGS AND SPECIFICATIONS ARE THE PROPERTY OF EDAC INC.,AND SHALL NOT BE REPRODUCED, OR COPIED OR USED AS THE BASIS FOR THE MANUFACTURE OR SALE OF APPARATUS WITHOUT WRITTEN PERMISSION. | SCALE: NTS               | SHEET            | 2 <b>OF</b> 3 |
|                                                                       |                                                                                                                                                                                                  | DRAWING NUMBER           |                  | ISSUE         |
|                                                                       |                                                                                                                                                                                                  | 337 Assembly             |                  | 1             |