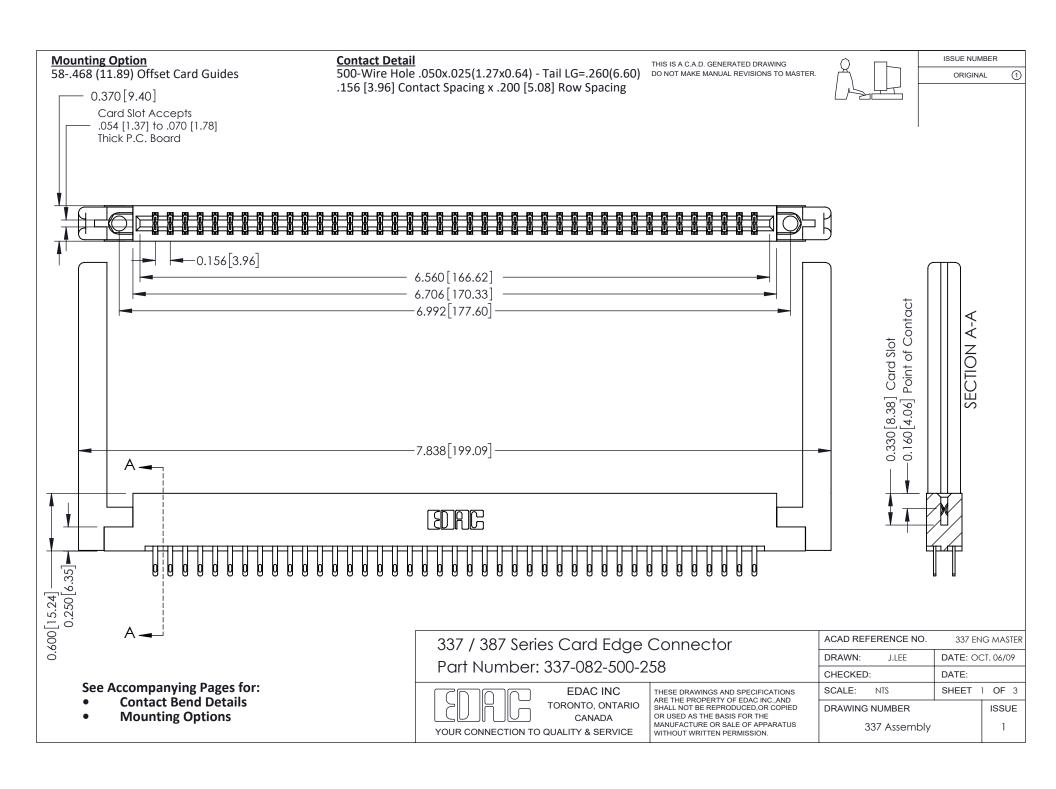

ISSUE NUMBER

ORIGINAL

1

| 337 / 387 Series Card Edge Connector<br>Contact Bend Detail           |                                                                                                                                                                                                  | ACAD REFERENCE NO. 337 E |                  | G MASTER      |
|-----------------------------------------------------------------------|--------------------------------------------------------------------------------------------------------------------------------------------------------------------------------------------------|--------------------------|------------------|---------------|
|                                                                       |                                                                                                                                                                                                  | DRAWN: J.LEE             | DATE: OCT. 06/09 |               |
|                                                                       |                                                                                                                                                                                                  | CHECKED: DATE:           |                  |               |
| EDAC INC TORONTO, ONTARIO CANADA YOUR CONNECTION TO QUALITY & SERVICE | THESE DRAWINGS AND SPECIFICATIONS ARE THE PROPERTY OF EDAC INC.,AND SHALL NOT BE REPRODUCED, OR COPIED OR USED AS THE BASIS FOR THE MANUFACTURE OR SALE OF APPARATUS WITHOUT WRITTEN PERMISSION. | SCALE: NTS               | SHEET            | 2 <b>OF</b> 3 |
|                                                                       |                                                                                                                                                                                                  | DRAWING NUMBER           |                  | ISSUE         |
|                                                                       |                                                                                                                                                                                                  | 337 Assembly             |                  | 1             |