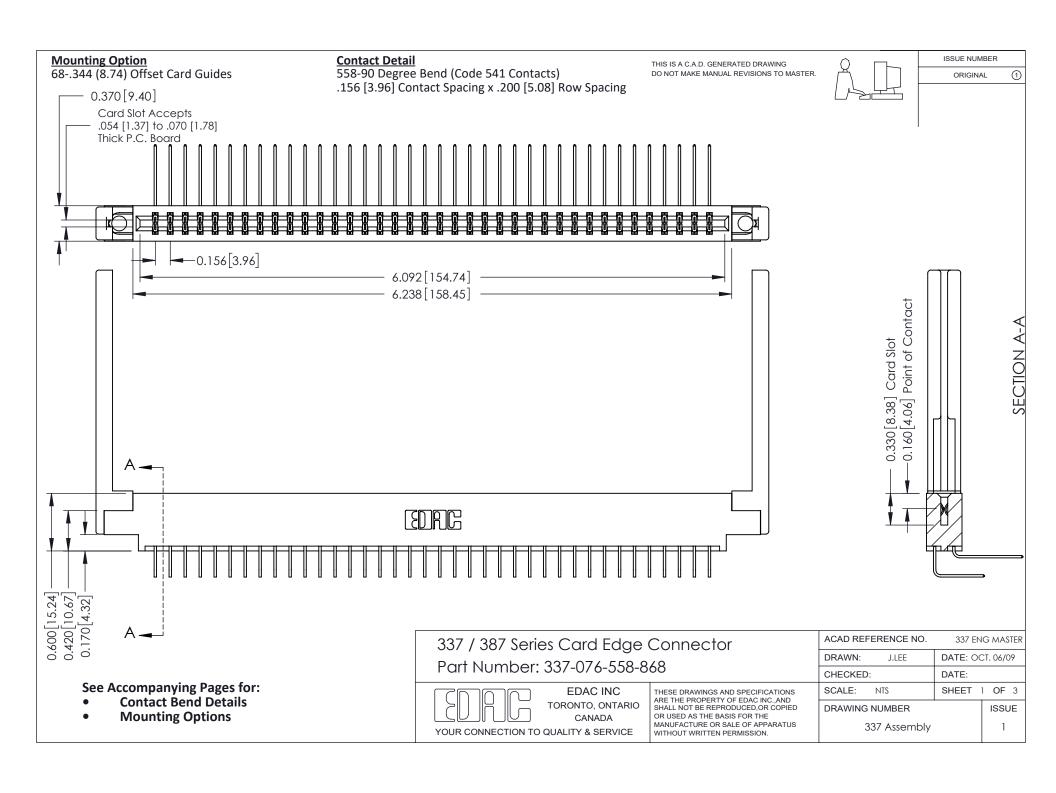

ISSUE NUMBER

ORIGINAL

1

| 337 / 387 Series Card Edge Connector<br>Contact Bend Detail           |                                                                                                                                                                                                  | ACAD REFERENCE NO. 337 E |                  | G MASTER      |
|-----------------------------------------------------------------------|--------------------------------------------------------------------------------------------------------------------------------------------------------------------------------------------------|--------------------------|------------------|---------------|
|                                                                       |                                                                                                                                                                                                  | DRAWN: J.LEE             | DATE: OCT. 06/09 |               |
|                                                                       |                                                                                                                                                                                                  | CHECKED: DATE:           |                  |               |
| EDAC INC TORONTO, ONTARIO CANADA YOUR CONNECTION TO QUALITY & SERVICE | THESE DRAWINGS AND SPECIFICATIONS ARE THE PROPERTY OF EDAC INC.,AND SHALL NOT BE REPRODUCED, OR COPIED OR USED AS THE BASIS FOR THE MANUFACTURE OR SALE OF APPARATUS WITHOUT WRITTEN PERMISSION. | SCALE: NTS               | SHEET            | 2 <b>OF</b> 3 |
|                                                                       |                                                                                                                                                                                                  | DRAWING NUMBER           |                  | ISSUE         |
|                                                                       |                                                                                                                                                                                                  | 337 Assembly             |                  | 1             |