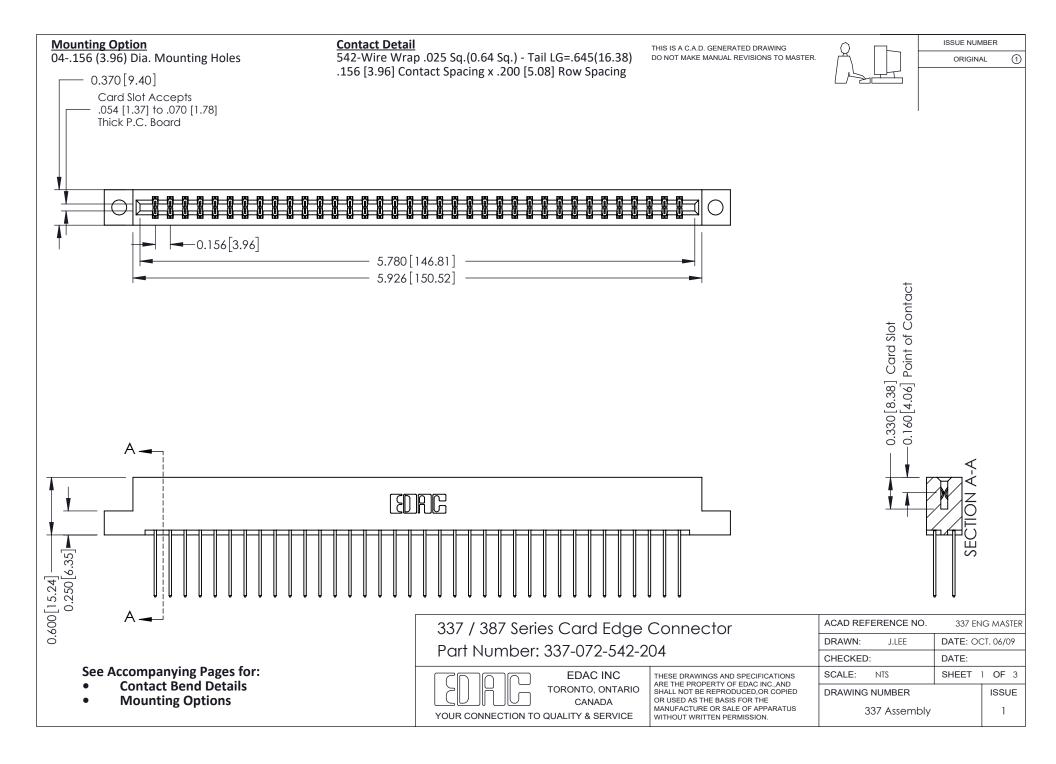

ISSUE NUMBER

ORIGINAL

1



| 337 / 387 Series Card Edge Connector<br>Contact Bend Detail           |                                                                                                                                                                                                  | ACAD REFERENCE NO. 337 E |                  | G MASTER      |
|-----------------------------------------------------------------------|--------------------------------------------------------------------------------------------------------------------------------------------------------------------------------------------------|--------------------------|------------------|---------------|
|                                                                       |