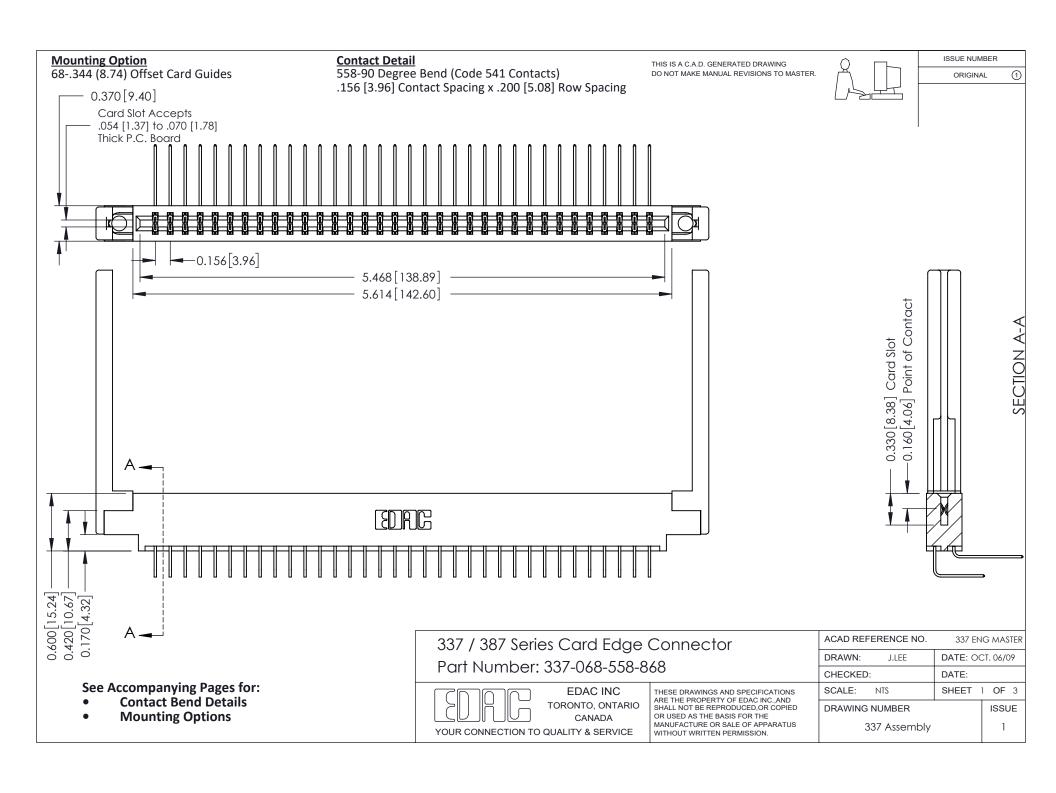

ISSUE NUMBER

ORIGINAL

1

| 337 / 387 Series Card Edge Connector<br>Contact Bend Detail           |                                                                                                                                                                                                  | ACAD REFERENCE NO. 337 E |                  | G MASTER      |
|-----------------------------------------------------------------------|--------------------------------------------------------------------------------------------------------------------------------------------------------------------------------------------------|--------------------------|------------------|---------------|
|                                                                       |                                                                                                                                                                                                  | DRAWN: J.LEE             | DATE: OCT. 06/09 |               |
|                                                                       |                                                                                                                                                                                                  | CHECKED: DATE:           |                  |               |
| EDAC INC TORONTO, ONTARIO CANADA YOUR CONNECTION TO QUALITY & SERVICE | THESE DRAWINGS AND SPECIFICATIONS ARE THE PROPERTY OF EDAC INC.,AND SHALL NOT BE REPRODUCED, OR COPIED OR USED AS THE BASIS FOR THE MANUFACTURE OR SALE OF APPARATUS WITHOUT WRITTEN PERMISSION. | SCALE: NTS               | SHEET            | 2 <b>OF</b> 3 |
|                                                                       |                                                                                                                                                                                                  | DRAWING NUMBER           |                  | ISSUE         |
|                                                                       |                                                                                                                                                                                                  | 337 Assembly             |                  | 1             |