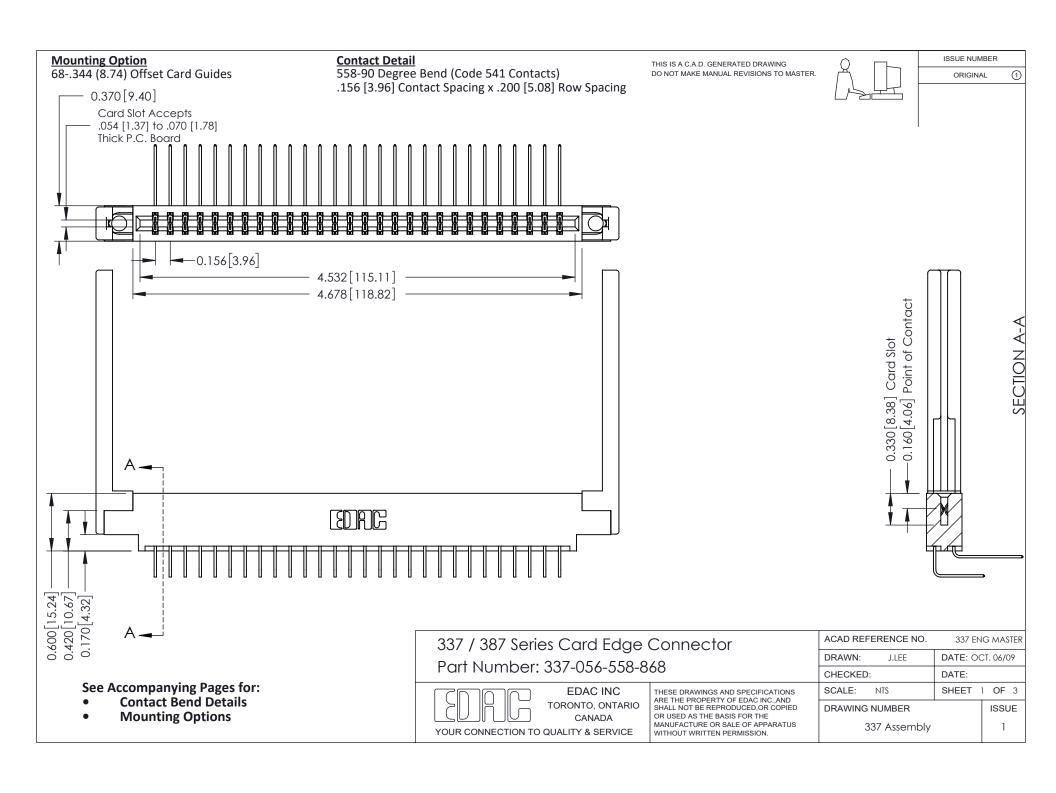

ISSUE NUMBER

ORIGINAL

1

| 337 / 387 Series Card Edge Connector<br>Contact Bend Detail           |                                                                                                                                                                                                  | ACAD REFERENCE NO. 337 E |                  | G MASTER      |
|-----------------------------------------------------------------------|--------------------------------------------------------------------------------------------------------------------------------------------------------------------------------------------------|--------------------------|------------------|---------------|
|                                                                       |                                                                                                                                                                                                  | DRAWN: J.LEE             | DATE: OCT. 06/09 |               |
|                                                                       |                                                                                                                                                                                                  | CHECKED: DATE:           |                  |               |
| EDAC INC TORONTO, ONTARIO CANADA YOUR CONNECTION TO QUALITY & SERVICE | THESE DRAWINGS AND SPECIFICATIONS ARE THE PROPERTY OF EDAC INC.,AND SHALL NOT BE REPRODUCED, OR COPIED OR USED AS THE BASIS FOR THE MANUFACTURE OR SALE OF APPARATUS WITHOUT WRITTEN PERMISSION. | SCALE: NTS               | SHEET            | 2 <b>OF</b> 3 |
|                                                                       |                                                                                                                                                                                                  | DRAWING NUMBER           |                  | ISSUE         |
|                                                                       |                                                                                                                                                                                                  | 337 Assembly             |                  | 1             |