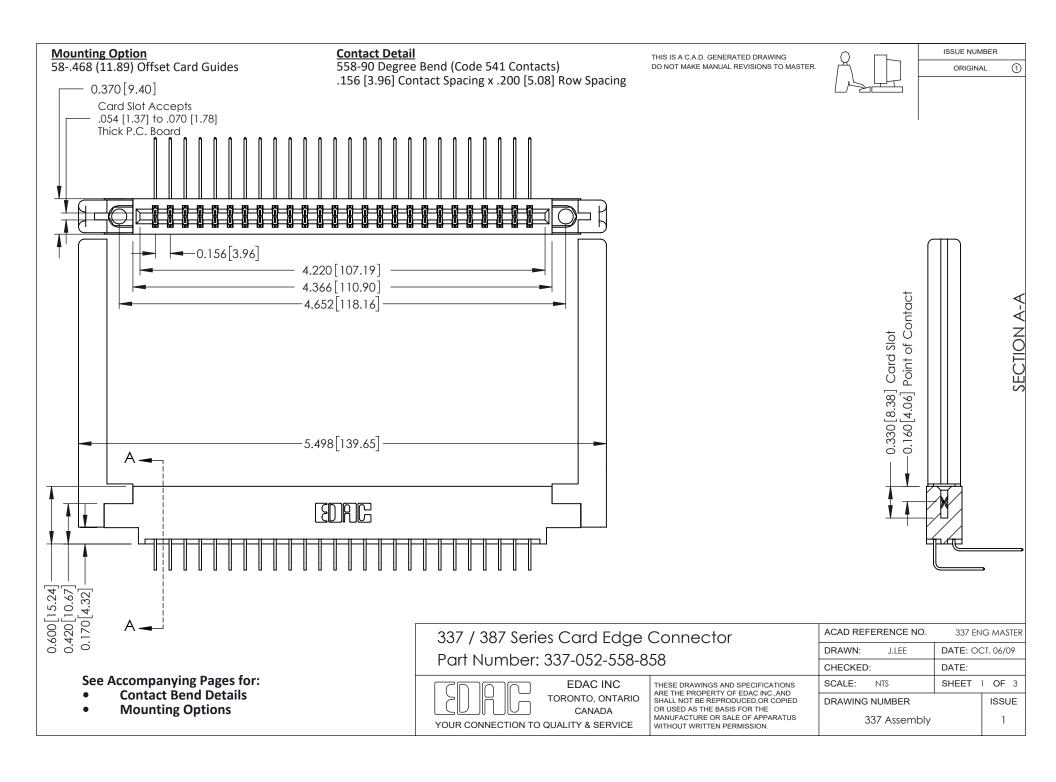

ISSUE NUMBER

ORIGINAL

1

| 337 / 387 Series Card Edge Connector<br>Contact Bend Detail           |                                                                                                                                                                                                  | ACAD REFERENCE NO. 337 E |                  | G MASTER      |
|-----------------------------------------------------------------------|--------------------------------------------------------------------------------------------------------------------------------------------------------------------------------------------------|--------------------------|------------------|---------------|
|                                                                       |                                                                                                                                                                                                  | DRAWN: J.LEE             | DATE: OCT. 06/09 |               |
|                                                                       |                                                                                                                                                                                                  | CHECKED: DATE:           |                  |               |
| EDAC INC TORONTO, ONTARIO CANADA YOUR CONNECTION TO QUALITY & SERVICE | THESE DRAWINGS AND SPECIFICATIONS ARE THE PROPERTY OF EDAC INC.,AND SHALL NOT BE REPRODUCED, OR COPIED OR USED AS THE BASIS FOR THE MANUFACTURE OR SALE OF APPARATUS WITHOUT WRITTEN PERMISSION. | SCALE: NTS               | SHEET            | 2 <b>OF</b> 3 |
|                                                                       |                                                                                                                                                                                                  | DRAWING NUMBER           |                  | ISSUE         |
|                                                                       |                                                                                                                                                                                                  | 337 Assembly             |                  | 1             |