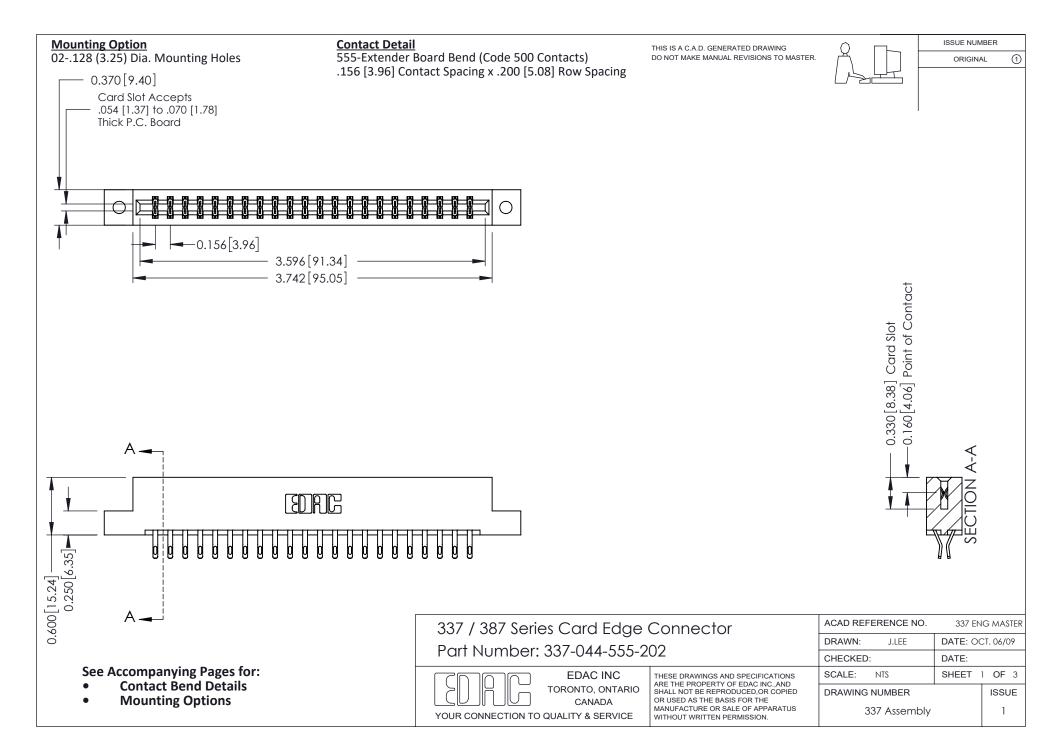

ISSUE NUMBER

ORIGINAL

1

| 337 / 387 Series Card Edge Connector<br>Contact Bend Detail           |                                                                                                                                                                                                  | ACAD REFERENCE NO. 337 E |                  | G MASTER      |
|-----------------------------------------------------------------------|--------------------------------------------------------------------------------------------------------------------------------------------------------------------------------------------------|--------------------------|------------------|---------------|
|                                                                       |                                                                                                                                                                                                  | DRAWN: J.LEE             | DATE: OCT. 06/09 |               |
|                                                                       |                                                                                                                                                                                                  | CHECKED: DATE:           |                  |               |
| EDAC INC TORONTO, ONTARIO CANADA YOUR CONNECTION TO QUALITY & SERVICE | THESE DRAWINGS AND SPECIFICATIONS ARE THE PROPERTY OF EDAC INC.,AND SHALL NOT BE REPRODUCED, OR COPIED OR USED AS THE BASIS FOR THE MANUFACTURE OR SALE OF APPARATUS WITHOUT WRITTEN PERMISSION. | SCALE: NTS               | SHEET            | 2 <b>OF</b> 3 |
|                                                                       |                                                                                                                                                                                                  | DRAWING NUMBER           |                  | ISSUE         |
|                                                                       |                                                                                                                                                                                                  | 337 Assembly             |                  | 1             |